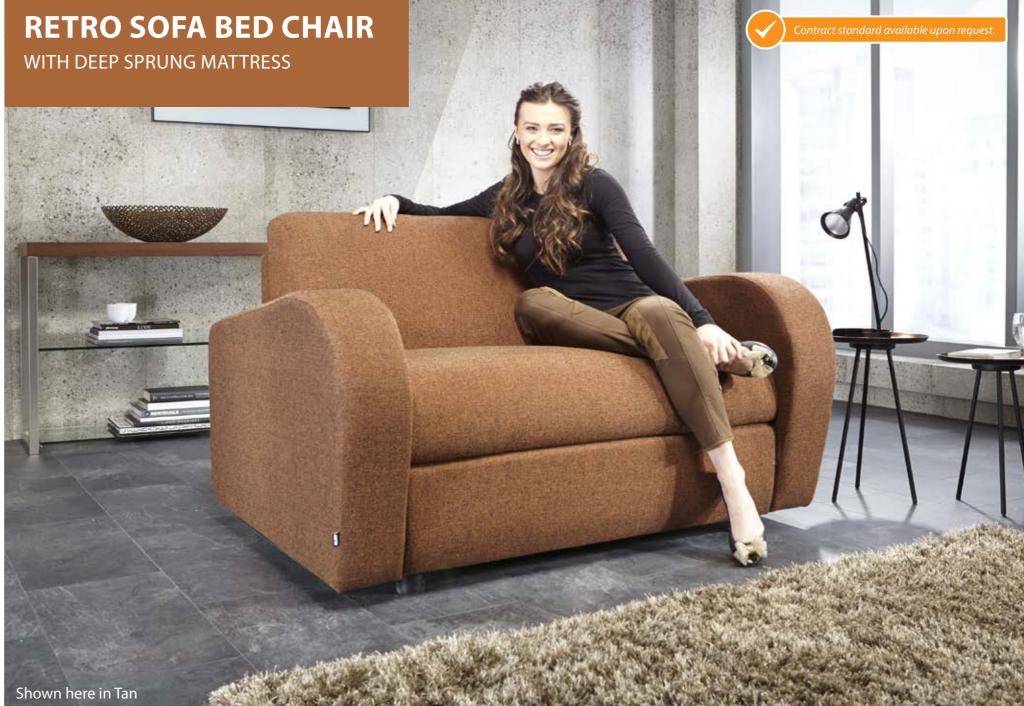

#### **RETRO DEEP SPRUNG SOFA BED CHAIR**

This JAY-BE sofa bed is arguably one of the most luxurious sofa beds available today. Its unique Roll-out mechanism allows it to be transformed from a stylish sofa into a comfortable bed in seconds, without the need for removing the seat or back cushions.

Boasting a full depth sprung mattress with sumptuous comfort layers, it's just like sleeping on a real bed.

- Luxury deep sprung mattress
- Unique roll-out mechanism
- Luxury woven fabric in 20 colour options
- Lifetime frame guarantee
- British Made