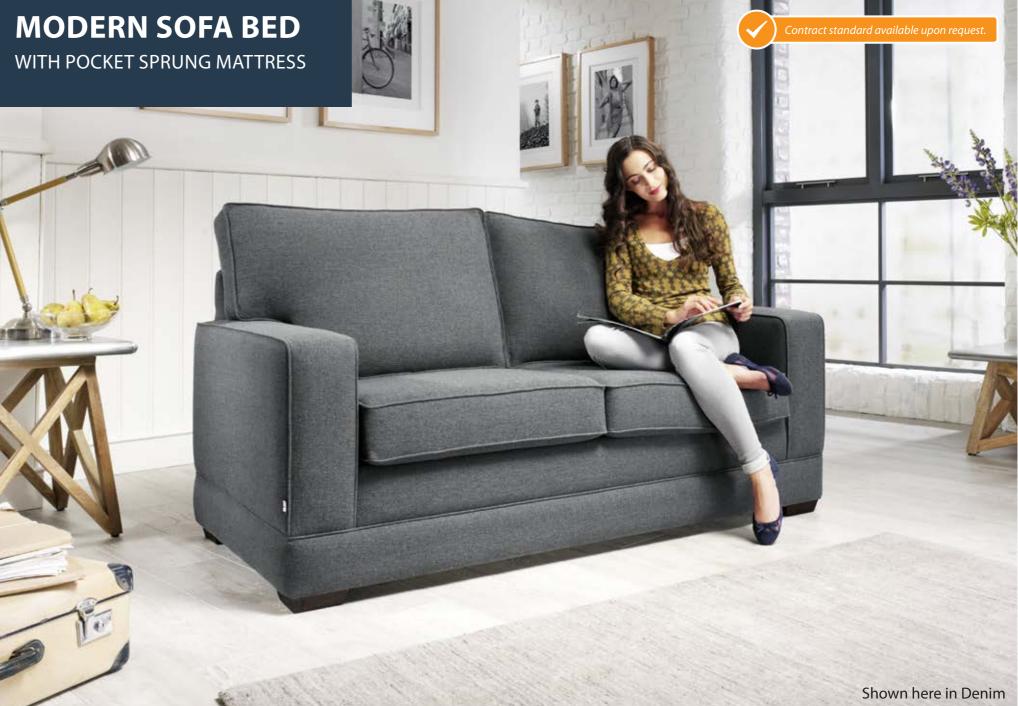

MODERN SOFA BED
WITH POCKET SPRUNG MATTRESS

RETRO SOFA BED 2 SEATER
WITH DEEP SPRUNG MATTRESS

CLASSIC SOFA BED
WITH POCKET SPRUNG MATTRESS

RETRO SOFA BED 3 SEATER
WITH DEEP SPRUNG MATTRESS

RETRO SOFA BED CHAIR WITH DEEP SPRUNG MATTRESS

#### **MODERN POCKET SPRUNG SOFA BED**

For those who enjoy the best, this JAY-BE sofa bed combines the latest fillings and patented Micro Pocket Spring technology to create a comfortable everyday sofa which turns into a luxurious bed in seconds. The exclusive mattress has over 1600 individual pocket springs which adapt to the contours of the sleeper's body for supreme comfort. Embracing absolute attention to detail, the sofa