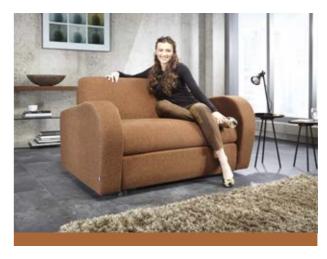

#### RETRO DEEP SPRUNG SOFA BED 2 SEATER

This JAY-BE sofa bed is arguably one of the most luxurious sofa beds available today. Its unique Roll-out mechanism allows it to be transformed from a stylish sofa into a comfortable bed in seconds, without the need for removing the seat or back cushions.

Boasting a full depth sprung mattress with sumptuous comfort layers, it's just like sleeping on a real bed.

- Luxury deep sprung mattress
- Unique roll-out mechanism
- Luxury woven fabric in 20 colour options
- Lifetime frame guarantee
- British Made