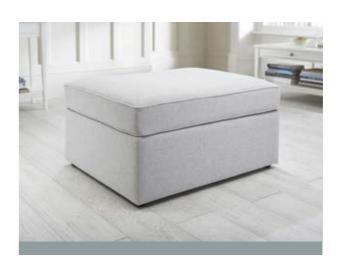

#### **FOOTSTOOL BED**

Hiding within a modern footstool this space saving guest bed will compliment any interior space. Its unique Roll-out mechanism allows it to be transformed into a comfortable bed in seconds. Resting on the sprung bed base the mattress combines two layers of Airflow fibre for exceptional support and comfort. A soft top layer provides pressure relief and a higher density lower layer offers extra support.