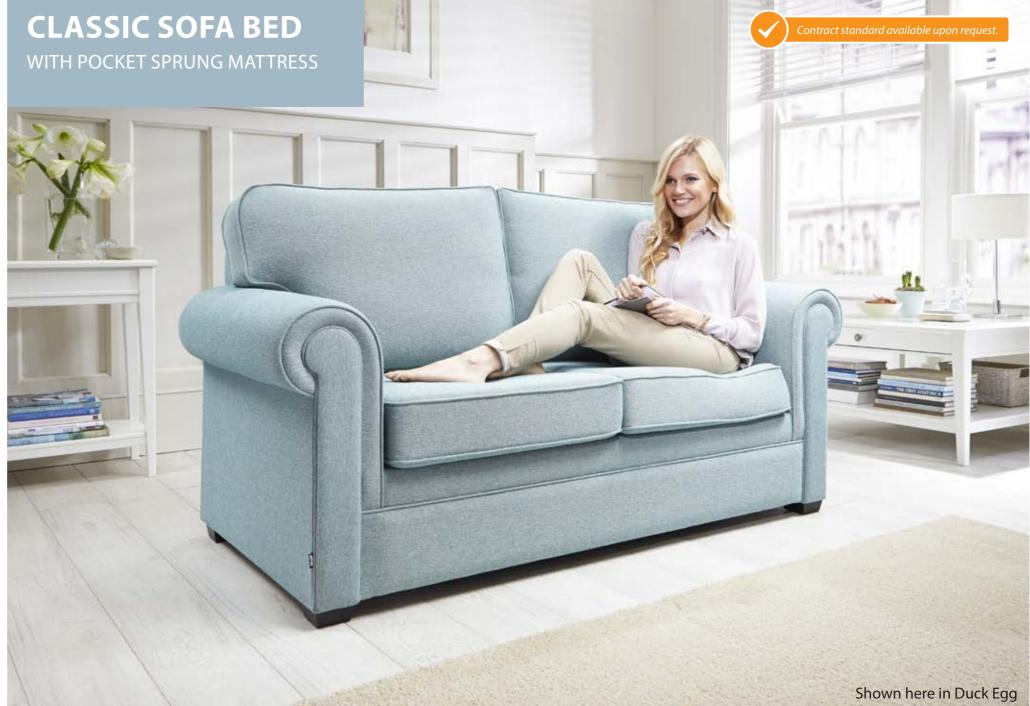

## **CLASSIC POCKET SPRUNG SOFA BED**

For those who enjoy the best, this JAY-BE sofa bed combines the latest fillings and patented Micro Pocket Spring technology to create a comfortable everyday sofa which turns into a luxurious bed in seconds. The exclusive mattress has over 1600 individual pocket springs which adapt to the contours of the sleeper's body for suppreme comfort. Embracing absolute attention to detail, the sofa