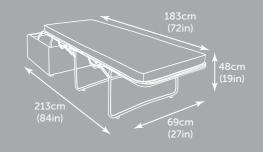

#### **DIMENSIONS & PACKAGING**

Packed size: 91 x 74 x 48cm (0 32m3) Weight: 28kg / 62lh

Mattress thickness 6cm (2

#### **FOOTSTOOL BED**

Hiding within a modern footstool this space saving guest bed will compliment any interior space. Its unique Roll-out mechanism allows it to be transformed into a comfortable bed in seconds. Resting on the sprung bed base the mattress combines two layers of Airflow fibre for exceptional support and comfort. A soft top layer provides pressure relief and a higher density lower layer offers extra support.