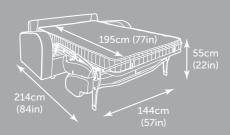

Seat depth 60cm (24in), seat height 48cm (19in) Width between arms 165cm (65in) Mattress thickness 13cm (5ir

#### **RETRO DEEP SPRUNG SOFA BED 3 SEATER**

This JAY-BE sofa bed is arguably one of the most luxurious sofa beds available today. Its unique Roll-out mechanism allows it to be transformed from a stylish sofa into a comfortable bed in seconds, without the need for removing the seat or back cushions.