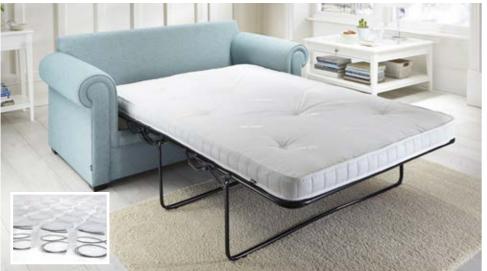

## **CLASSIC POCKET SPRUNG SOFA BED**

For those who enjoy the best, this JAY-BE sofa bed combines the latest fillings and patented Micro Pocket Spring technology to create a comfortable everyday sofa which turns into a luxurious bed in seconds. The exclusive mattress has over 1600 individual pocket springs which adapt to the contours of the sleeper's body for suppreme comfort. Embracing absolute attention to detail, the sofa