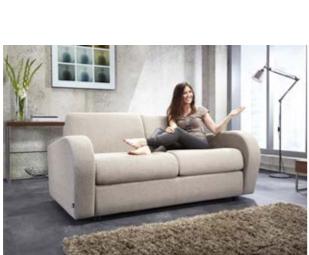

#### RETRO DEEP SPRUNG SOFA BED 2 SEATER

This JAY-BE sofa bed is arguably one of the most luxurious sofa beds available today. Its unique Roll-out mechanism allows it to be transformed from a stylish sofa into a comfortable bed in seconds, without the need for removing the seat or back cushions.

Boasting a full depth sprung mattress with sumptuous comfort layers, it's just like sleeping on a real bed.

- Luxury deep sprung mattress
- Unique roll-out mechanism
- Luxury woven fabric in 20 colour options
- Lifetime frame guarantee
- British Made