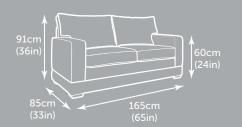

#### **DIMENSIONS & PACKAGING**

Packed size: 170 x 87 x 77cm (1 14m<sup>3</sup>) Weight: 66kg / 146lh

Seat depth 49cm (19in), seat height 46cm (18in) Width between arms 129cm (51in), Mattress thickness 9cm (4in)