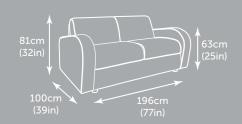

#### **DIMENSIONS & PACKAGING**

Pack 1 size: 142 x 91 x 54cm (0.7m³) Weight: 61kg / 134lb Pack 2 size: 104 x 60 x 34cm (0.21m³) Weight: 24kg / 53lb Pack 3 size: 149 x 69 x 43cm (0.44m³) Weight: 38kg / 84lb

Seat depth 60cm (24in), seat height 48cm (19in)
Width between arms 139cm (55in) Mattress thickness 13cm (5ir