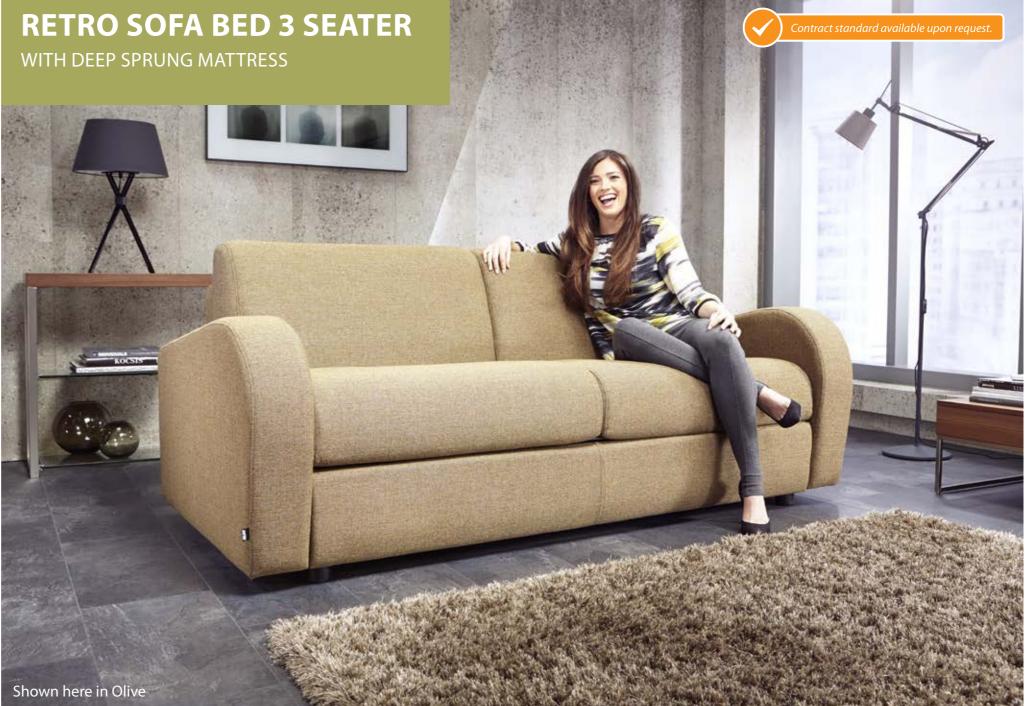

#### **RETRO DEEP SPRUNG SOFA BED 3 SEATER**

This JAY-BE sofa bed is arguably one of the most luxurious sofa beds available today. Its unique Roll-out mechanism allows it to be transformed from a stylish sofa into a comfortable bed in seconds, without the need for removing the seat or back cushions.

Boasting a full depth sprung mattress with sumptuous comfort layers, it's just like sleeping on a real bed.

- Transforms into a bed in seconds
- Airflow fibre mattress
- Luxury woven fabric in 20 colour options
- Lifetime frame quarantee
- British Made