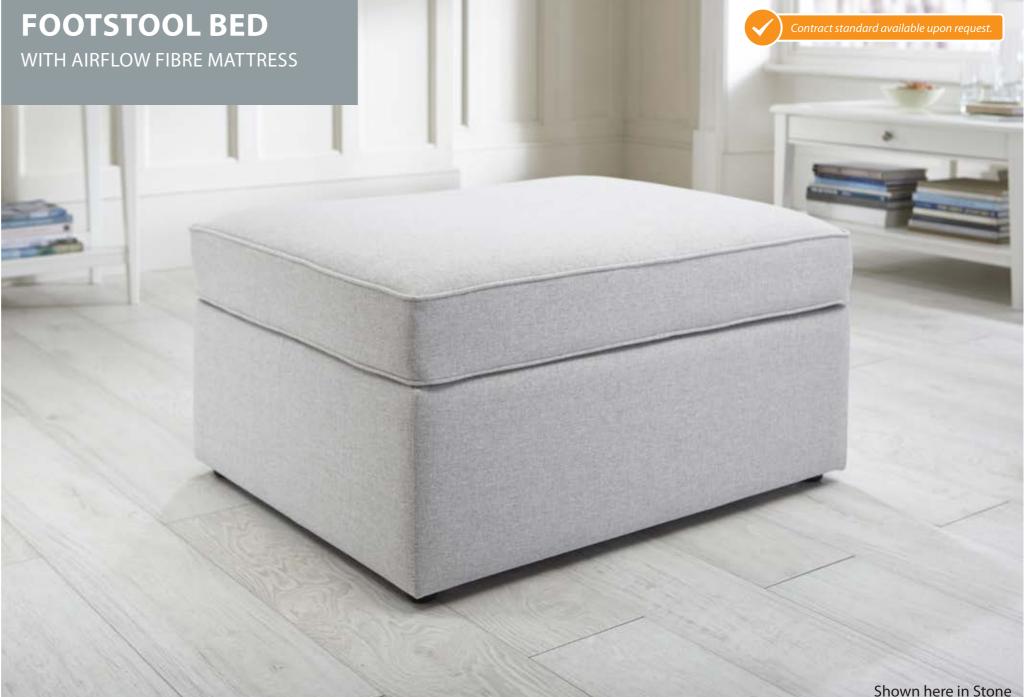

FOOTSTOOL BED
WITH AIRFLOW FIBRE MATTRESS

#### **FOOTSTOOL BED**

Hiding within a modern footstool this space saving guest bed will compliment any interior space. Its unique Roll-out mechanism allows it to be transformed into a comfortable bed in seconds. Resting on the sprung bed base the mattress combines two layers of Airflow fibre for exceptional support and comfort. A soft top layer provides pressure relief and a higher density lower layer offers extra support.