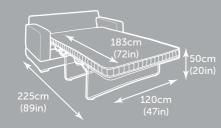

#### **DIMENSIONS & PACKAGING**

Packed size: 170 x 87 x 77cm (1 14m<sup>3</sup>) Weight: 66kg / 146lh

Seat depth 49cm (19in), seat height 46cm (18in) Width between arms 129cm (51in), Mattress thickness 9cm (4in)