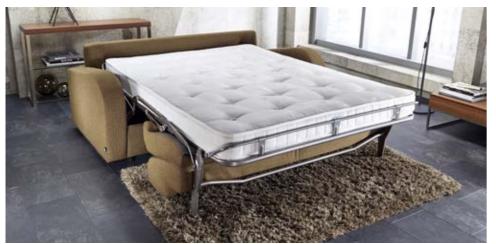

#### **RETRO DEEP SPRUNG SOFA BED CHAIR**

This JAY-BE sofa bed is arguably one of the most luxurious sofa beds available today. Its unique Roll-out mechanism allows it to be transformed from a stylish sofa into a comfortable bed in seconds, without the need for removing the seat or back cushions.

Boasting a full depth sprung mattress with sumptuous comfort layers, it's just like sleeping on a real bed.

- Luxury deep sprung mattress
- Unique roll-out mechanism
- Luxury woven fabric in 20 colour options
- Lifetime frame guarantee
- British Made