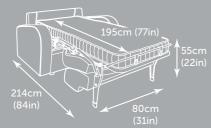

#### **DIMENSIONS & PACKAGING**

Pack 1 size: 142 x 91 x 54cm (0.7m³) Weight: 61kg / 134lb Pack 2 size: 104 x 60 x 34cm (0.21m³) Weight: 24kg / 53lb Pack 3 size: 149 x 69 x 43cm (0.44m³) Weight: 38kg / 84lb

Seat depth 60cm (24in), seat height 48cm (19in)
Width between arms 139cm (55in) Mattress thickness 13cm (5ir