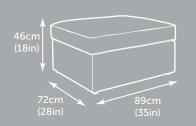

#### **FOOTSTOOL BED**

Hiding within a modern footstool this space saving guest bed will compliment any interior space. Its unique Roll-out mechanism allows it to be transformed into a comfortable bed in seconds. Resting on the sprung bed base the mattress combines two layers of Airflow fibre for exceptional support and comfort. A soft top layer provides pressure relief and a higher density lower layer offers extra support.