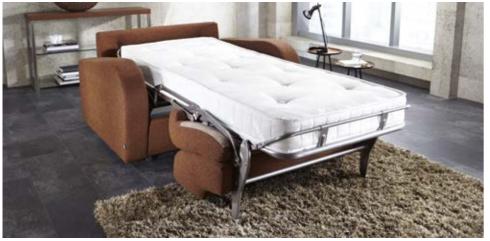

#### **MODERN POCKET SPRUNG SOFA BED**

For those who enjoy the best, this JAY-BE sofa bed combines the latest fillings and patented Micro Pocket Spring technology to create a comfortable everyday sofa which turns into a luxurious bed in seconds. The exclusive mattress has over 1600 individual pocket springs which adapt to the contours of the sleeper's body for supreme comfort. Embracing absolute attention to detail, the sofa