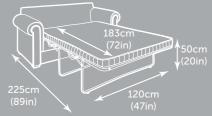

#### **DIMENSIONS & PACKAGING**

Packed size: 170 x 87 x 77cm (1 14m<sup>3</sup>) Weight: 66kg / 146lh

Seat depth 49cm (19in), seat height 47cm (19in) Width between arms 125cm (49in), Mattress thickness 9cm (4in)