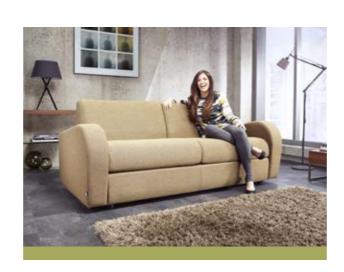

#### **RETRO DEEP SPRUNG SOFA BED CHAIR**

This JAY-BE sofa bed is arguably one of the most luxurious sofa beds available today. Its unique Roll-out mechanism allows it to be transformed from a stylish sofa into a comfortable bed in seconds, without the need for removing the seat or back cushions.

Boasting a full depth sprung mattress with sumptuous comfort layers, it's just like sleeping on a real bed.

- Luxury deep sprung mattress
- Unique roll-out mechanism
- Luxury woven fabric in 20 colour options
- Lifetime frame guarantee
- British Made