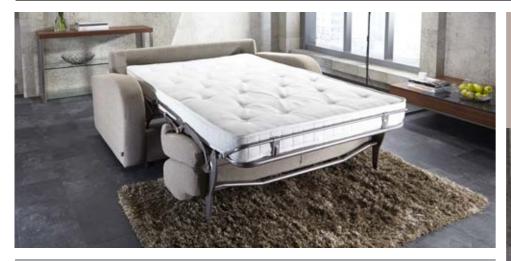

#### **RETRO DEEP SPRUNG SOFA BED CHAIR**

This JAY-BE sofa bed is arguably one of the most luxurious sofa beds available today. Its unique Roll-out mechanism allows it to be transformed from a stylish sofa into a comfortable bed in seconds, without the need for removing the seat or back cushions.

Boasting a full depth sprung mattress with sumptuous comfort layers, it's just like sleeping on a real bed.

- Luxury deep sprung mattress
- Unique roll-out mechanism
- Luxury woven fabric in 20 colour options
- Lifetime frame guarantee
- British Made