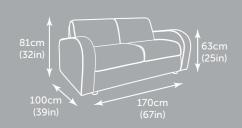

#### **DIMENSIONS & PACKAGING**

Pack 1 size: 167 x 91 x 54cm (0.82m<sup>3</sup>) Weight: 65kg / 143lb Pack 2 size: 104 x 60 x 34cm (0.21m<sup>3</sup>) Weight: 24kg / 53lb Pack 3 size: 174 x 69 x 43cm (0.52m<sup>3</sup>) Weight: 41kg / 90lb

Seat depth 60cm (24in), seat height 48cm (19in) Width between arms 165cm (65in) Mattress thickness 13cm (5ir