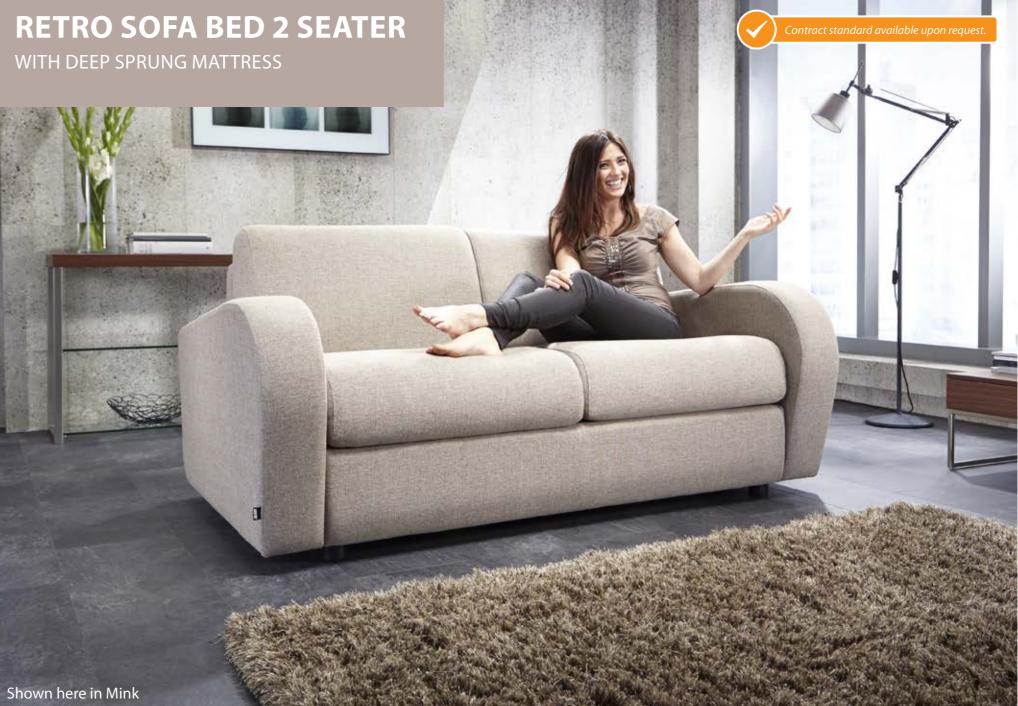

#### RETRO DEEP SPRUNG SOFA BED 2 SEATER

This JAY-BE sofa bed is arguably one of the most luxurious sofa beds available today. Its unique Roll-out mechanism allows it to be transformed from a stylish sofa into a comfortable bed in seconds, without the need for removing the seat or back cushions.

Boasting a full depth sprung mattress with sumptuous comfort layers, it's just like sleeping on a real bed.

- Luxury deep sprung mattress
- Unique roll-out mechanism
- Luxury woven fabric in 20 colour options
- Lifetime frame guarantee
- British Made