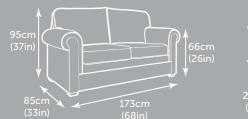

#### **DIMENSIONS & PACKAGING**

Packed size: 170 x 87 x 77cm (1 14m<sup>3</sup>) Weight: 66kg / 146lh

Seat depth 49cm (19in), seat height 47cm (19in) Width between arms 125cm (49in), Mattress thickness 9cm (4in)