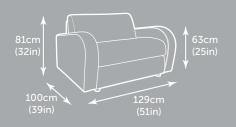

#### **DIMENSIONS & PACKAGING**

Packed size: 170 x 87 x 77cm (1 14m<sup>3</sup>) Weight: 66kg / 146lh

Seat depth 49cm (19in), seat height 46cm (18in) Width between arms 129cm (51in), Mattress thickness 9cm (4in)