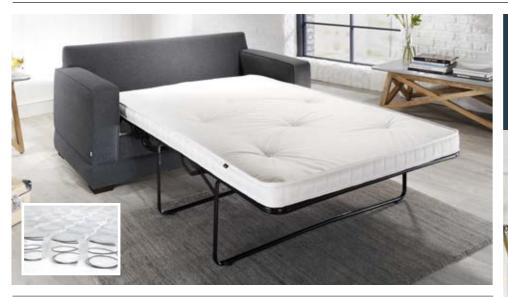

#### **MODERN POCKET SPRUNG SOFA BED**

For those who enjoy the best, this JAY-BE sofa bed combines the latest fillings and patented Micro Pocket Spring technology to create a comfortable everyday sofa which turns into a luxurious bed in seconds. The exclusive mattress has over 1600 individual pocket springs which adapt to the contours of the sleeper's body for supreme comfort. Embracing absolute attention to detail, the sofa