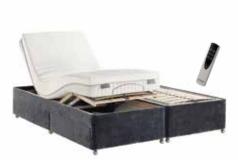

#### Adjustable electric

The ultimate in stylish and functional comfort, the Dunlopillo electrically adjustable bed is a fluid harmony of practicality, innovation and design. The sprung birch wood slats individually flex to your body shape, weight and movement providing a firm yet supportive foundation to your Dunlopillo mattress.

The firmness of the system can also be controlled through the use of cleverly designed comfort adjusters positioned in the lumbar region of the system. Moving the adjusters to the outside edge of the system will create a firmer feel, whilst positioning them centrally will create a softer feel.

Individual remote controls allow you and your partner to adjust the back and leg areas to find your perfect comfort position. The wireless remote control even functions as a torch so you do not have to disturb your partner and can be easily stored away when not in use.