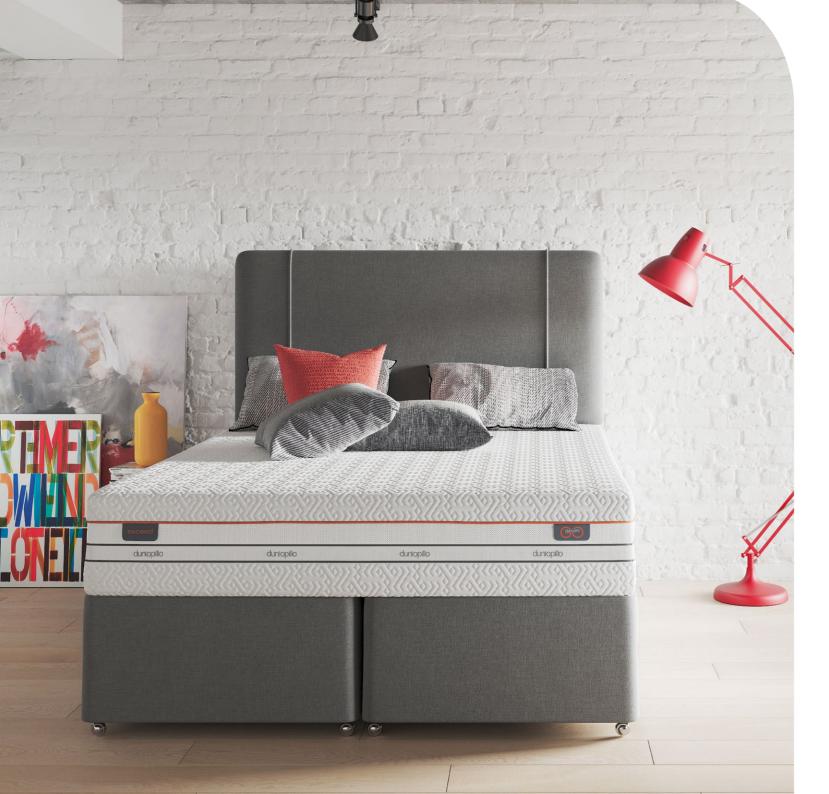

## Orchid

The Orchid mattress marries the Dunlopillo blueprint for firm comfort with an extra deep comfort core. The result is a fusion of intelligent design that characterises sublime comfort, subtle support and the very best in sleep innovation.

Featuring a 180 x 200cm Orchid mattress on a firm edge pocket 2 drawer divan base The base and Lorton headboard shown in Duck Egg 3524.