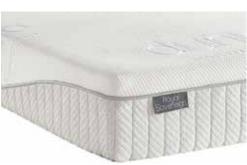

## Royal Sovereign

A timeless classic with a renowned reputation for comfort, the Royal Sovereign has been cleverly innovated to deliver a seamless sleep experience. The expertly engineered mattress surface contours the body, whilst the deeper comfort core delivers holistic levels of inspired luxury.

Featuring a 180cm x 200cm Royal Sovereign mattress on a firm edge 2 drawer base. The base and Honour headboard shown in Slate 0268.