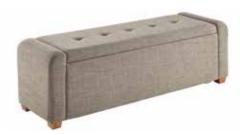

#### Blanket box

This stylish blanket box adds further storage space for your bedroom and is also a useful seating.

| Width | Height | Depth |
|-------|--------|-------|
| 158cm | 48cm   | 48cm  |