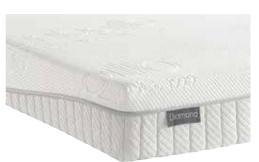

## Diamond

With its stylish aesthetic and contemporary depth, the Diamond mattress has been developed to optimise ergonomic support within a specifically designed Dunlopillo latex interior. This multi-density comfort core is arranged in seven targeted support zones that deliver a pioneering sleep experience.

Featuring a 180cm x 200cm Diamond mattress on a firm edge pocket base. The base and Lindal headboard shown in Petrol 0213.