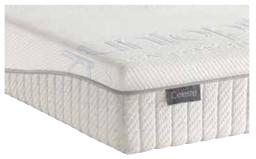

## Celeste

Integrating our unique blueprint of firm comfort with softer graduated support, the Celeste mattress is an unprecedented technical triumph of sleep design. The initial firm support is complemented by a subtle, yet softer foundation of comfort that reflects Dunlopillo's rich design heritage.

Featuring a 180 x 200cm Celeste mattress on a firm edge pocket base The base and Winster headboard shown in Cool Grey 0223.