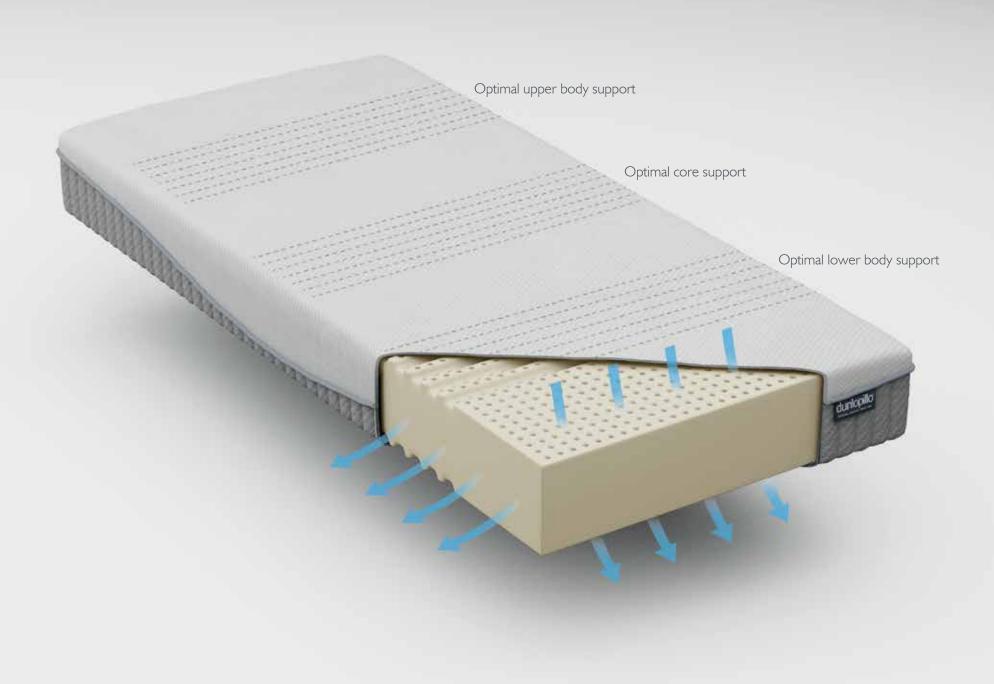

## Dunlopillo sleep science

#### 7 Comfort zones

Softer comfort zones cushion your shoulders, hips and heels, whilst firmer support zones provide perfect balance to allow your spine to be correctly aligned in which ever position you sleep in.

#### Breathable

Latex's open cell structure is made up of millions of interconnecting microscopic air bubbles, which not only ensures a very supportive mattress, but also promotes constant air circulation. Natural movement during the night helps ventilate the mattress and keeps the bed at a constant and comfortable temperature.

#### Pressure relieving

Through its unrivalled elasticity, our latex provides instant pressure relief and encourages a healthy blood supply to your muscles so you awake feeling refreshed and revitalised.

#### Durable

Dunlopillo latex mattresses are designed to deliver long lasting performance by utilising their natural resilience to hold their shape and remain durable for years to come.