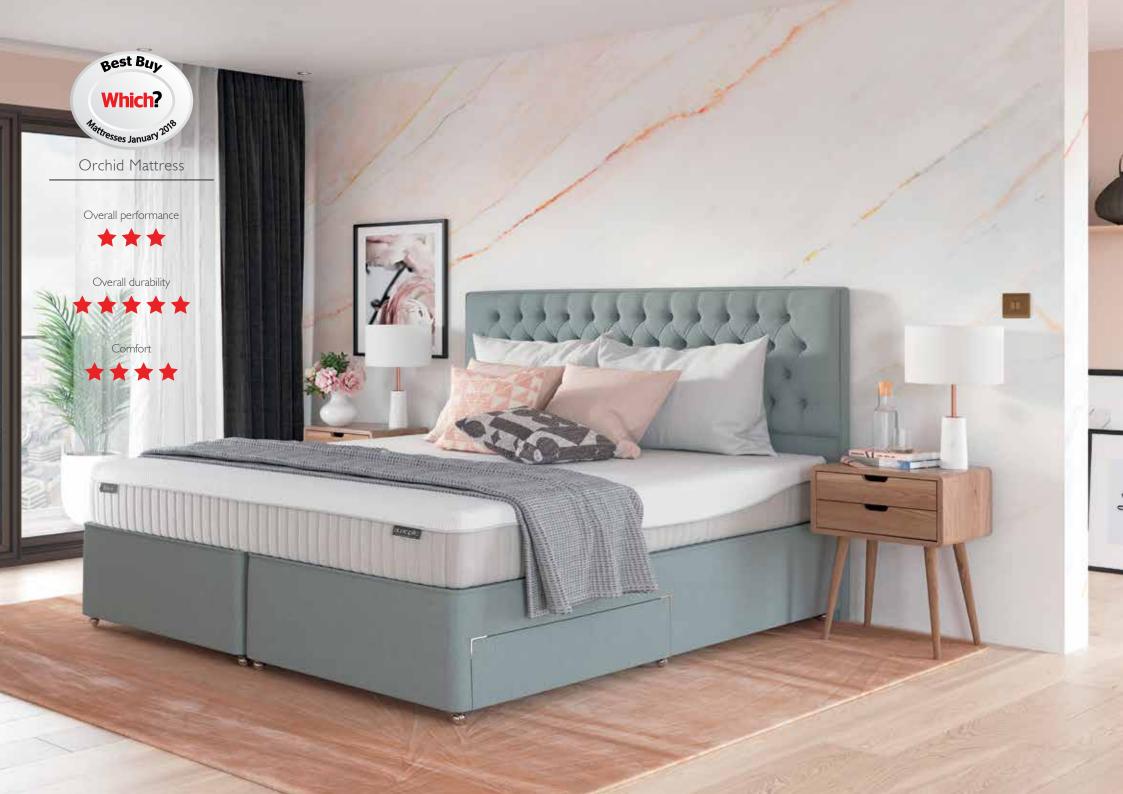

## Orchid

The Orchid mattress marries the Dunlopillo blueprint for firm comfort with an extra deep comfort core. The result is a fusion of intelligent design that characterises sublime comfort, subtle support and the very best in sleep innovation.

Featuring a 180 x 200cm Orchid mattress on a firm edge pocket 2 drawer divan base The base and Lorton headboard shown in Duck Egg 3524.