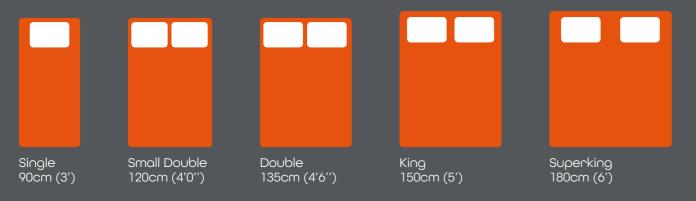

## Mattress sizes

Once you've selected the Dunlopillo GO mattress that gives you the best support and comfort choose the size that best suits your space.