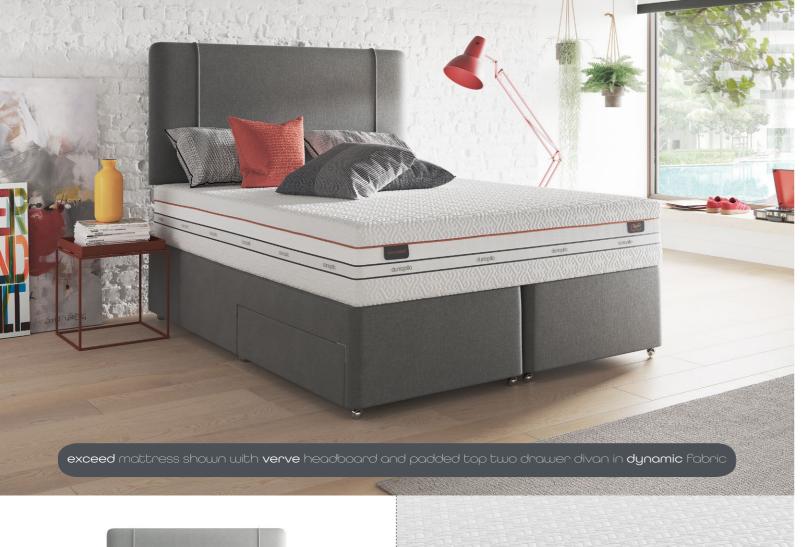

## beds for a dynamic life

## Practical bases

The next step is to pick the right base. Dunlopillo GO bases have been designed with a range of practical storage solutions so your bedroom can remain clutter-free and a place for relaxation.

## Contemporary headboards

You've selected your perfect Dunlopillo GO mattresss. You've chosen the right size. You've picked the base with the storage you need. Now complete your bed with one of our contemporary headboards.