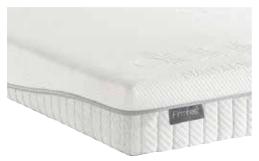

## Firmrest

Over 80 years of design, research and development have culminated in the perfect design blueprint for engineering firm supportive comfort. The Firmrest mattress epitomises this quest and is unapologetically the firmest mattress in the Dunlopillo spectrum of comfort.

Featuring a 180cm x 200cm Firmrest mattress on an electric ottoman base. The base and Noble headboard shown in Phantom 0249.