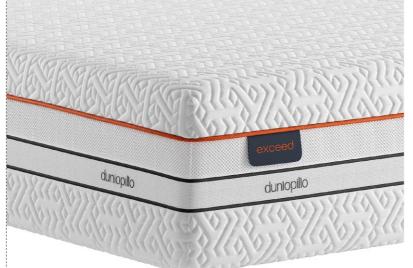

Smart-edge support system designed to offer optimum support across the entire sleeping surface.

With a superior layer of active Dunlopillo latex for outstanding muscle relief, you will benefit from an excellent night's sleep so you exceed your expectations throughout the day.

Superior layer of active Dunlopillo latex provides superior pressure relief, rapidly re-energising your body while you sleep.

Advanced pocket spring foundation contours to your body for perfect support.

Mattress height is 29cm

# exceed.

Premium flexible fabric keeps your body as close as possible to the active latex layer so your body receives maximum relief.

Smart-edge support system designed to offer optimum support across the entire sleeping surface.