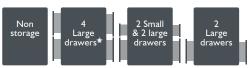

## Storage

Adjustable electric, slatted and firm edge pocket bases are available with a choice of three drawer configurations allowing you to add flexible storage to your bedroom.

If you do not require drawers with your base, we also offer a non-storage option. All drawers are assembled from solid hardwood using dovetail joints for strength and glide along smooth operation runners.

 $\bigstar$  Vernay and Coniston headboards cannot be paired with the base featuring four large drawers.

If you choose a base with drawers please consider if your room has enough space to open them: bases with drawers will need at least 40cm surrounding space from the side of the bed to enable you to pull the drawers out fully.

| /             | Width  | Length | Internal<br>height | Weight<br>limit |  |
|---------------|--------|--------|--------------------|-----------------|--|
| Large drawers | 78.3cm | 52.5cm | 15cm               | 25kg            |  |
| Small drawers | 40.5cm | 52.5Cm | 15cm               |                 |  |