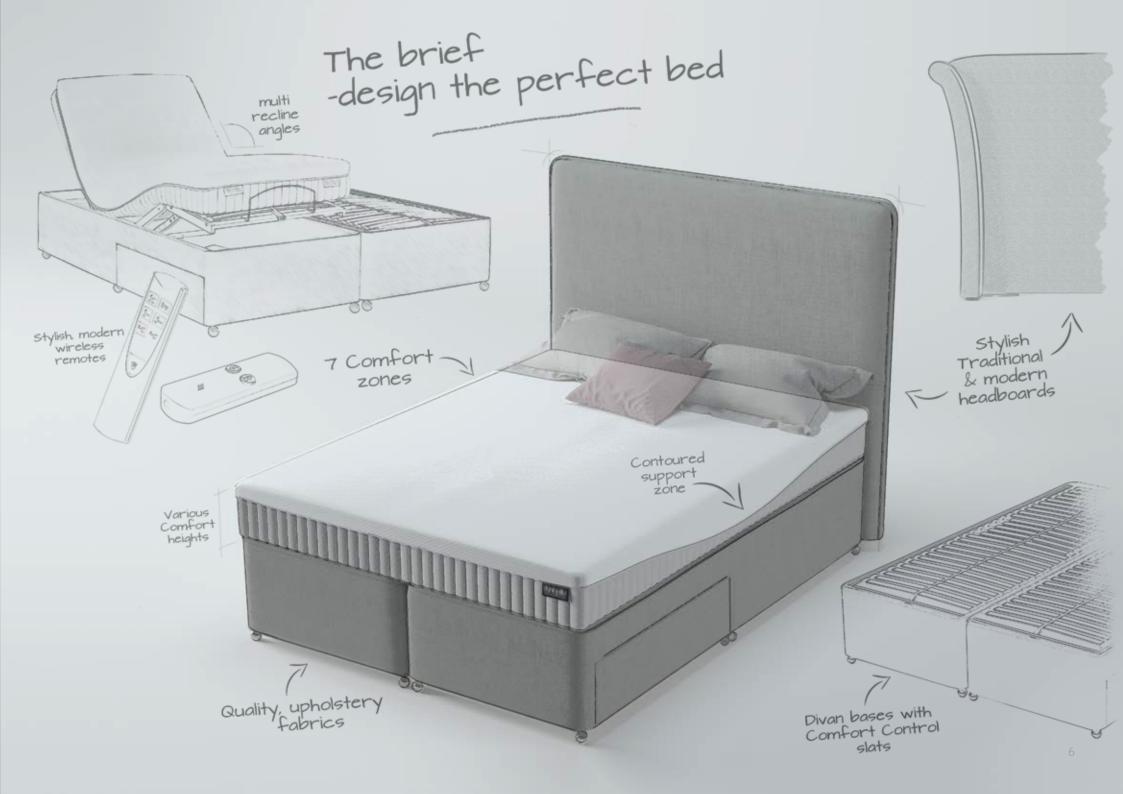

## Designing the perfect bed

## Dunlopillo sleep science

#### 7 Comfort zones

Softer comfort zones cushion your shoulders, hips and heels, whilst firmer support zones provide perfect balance to allow your spine to be correctly aligned in which ever position you sleep in.