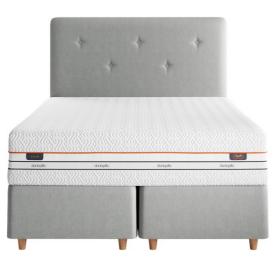

# energise.

Featuring a deluxe layer of active Dunlopillo latex, the energise mattress soothes and relaxes your muscles so you awake feeling fully re-charged and energised for the busy day ahead.

Deluxe layer of active Dunlopillo latex provides instant pressure relief, re-energising your body while you sleep.

Advanced pocket spring foundation contours to your body for perfect support.

Mattress height is 27cm

Premium flexible fabric keeps your body as close as possible to the active latex layer so your body receives maximum relief.

Smart-edge support system designed to offer optimum support across the entire sleeping surface.

With a superior layer of active Dunlopillo latex for outstanding muscle relief, you will benefit from an excellent night's sleep so you exceed your expectations throughout the day.