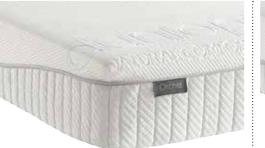

## Orchid

The Orchid mattress marries the Dunlopillo blueprint for firm comfort with an extra deep comfort core. The result is a fusion of intelligent design that characterises sublime comfort, subtle support and the very best in sleep innovation.

Featuring a 180 x 200cm Orchid mattress on a firm edge pocket 2 drawer divan base The base and Lorton headboard shown in Duck Egg 3524.