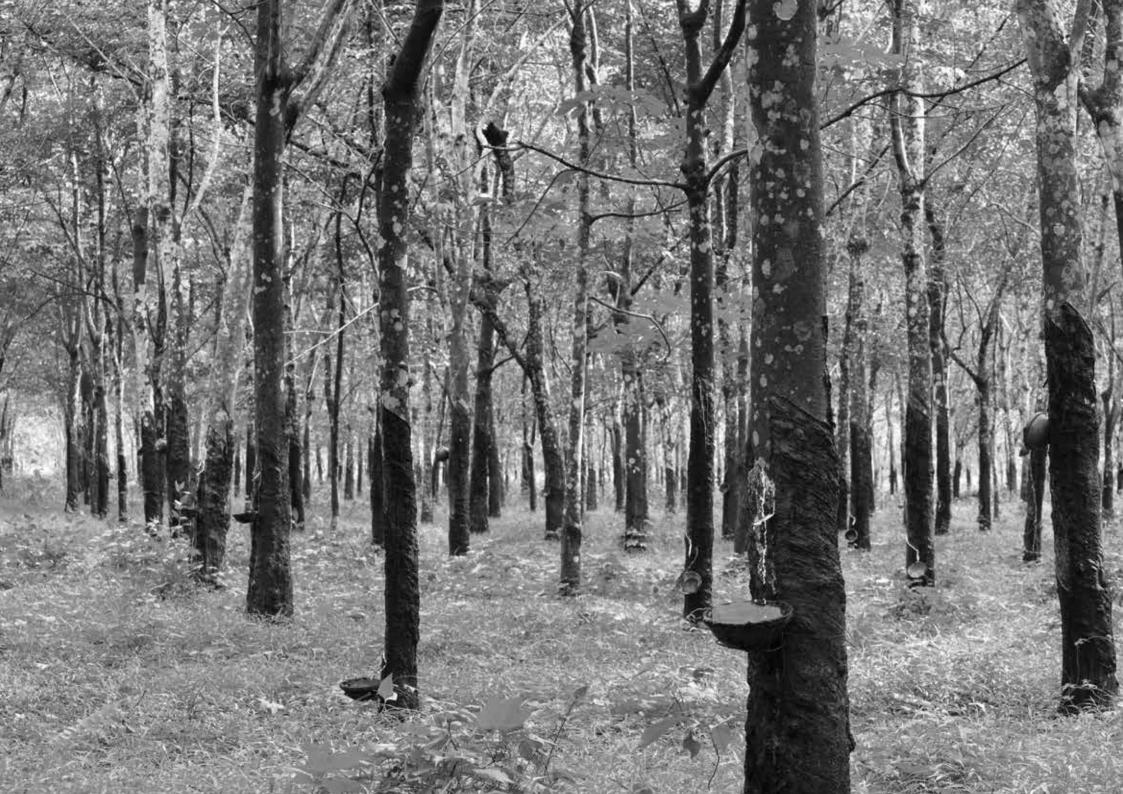

#### We use only pure latex... pure and simple

Natural latex is a wonderful material derived from the sap of rubber trees (Hevea Brasiliensis) grown in managed sustainable plantations around the world.

#### Every drop counts

A rubber tree only produces 27ml of latex daily. Perfecting comfort takes time... in fact it takes one tree over 500 days to create enough latex for a single mattress.

#### Environmentally friendly

Latex is one of the most eco-friendly mattress fillings. Latex rubber trees purify over 90 million tons of carbon dioxide a year. All of our natural latex is sourced from sustainably managed plantations.