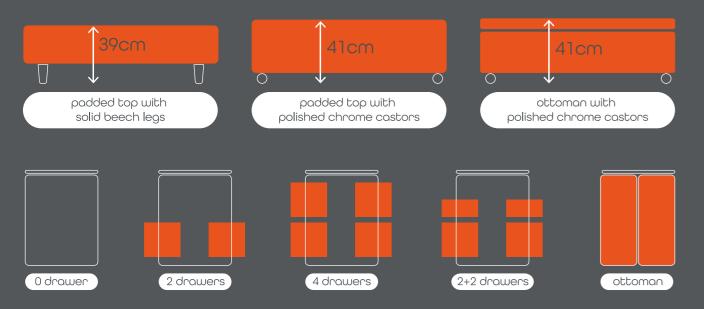

## Storage

Adjustable electric, slatted and firm edge pocket bases are available with a choice of three drawer configurations allowing you to add flexible storage to your bedroom.

If you do not require drawers with your base, we also offer a non-storage option. All drawers are assembled from solid hardwood using dovetail joints for strength and glide along smooth operation runners.

 $\bigstar$  Vernay and Coniston headboards cannot be paired with the base featuring four large drawers.

If you choose a base with drawers please consider if your room has enough space to open them: bases with drawers will need at least 40cm surrounding space from the side of the bed to enable you to pull the drawers out fully.

| /             | Width  | Length | Internal<br>height | Weight<br>limit |  |
|---------------|--------|--------|--------------------|-----------------|--|
| Large drawers | 78.3cm | 52.5cm | 15cm               | 25kg            |  |
| Small drawers | 40.5cm | 52.5Cm | 15cm               |                 |  |