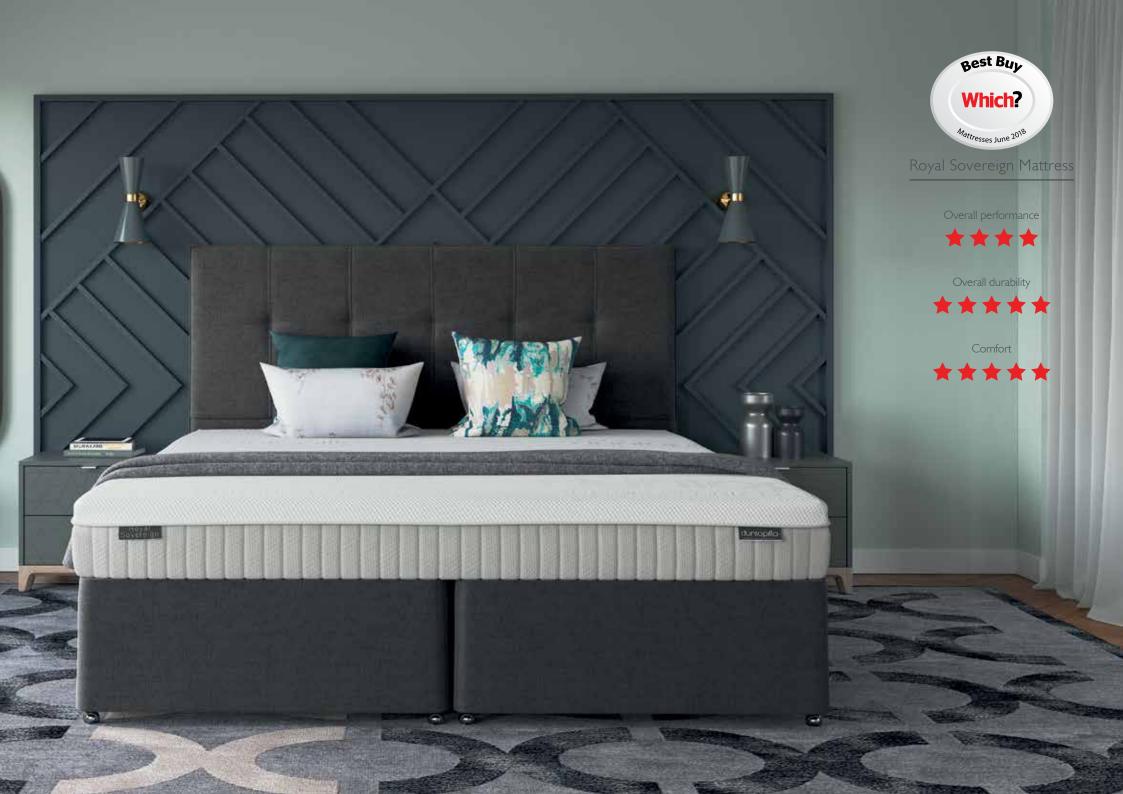

## Royal Sovereign

A timeless classic with a renowned reputation for comfort, the Royal Sovereign has been cleverly innovated to deliver a seamless sleep experience. The expertly engineered mattress surface contours the body, whilst the deeper comfort core delivers holistic levels of inspired luxury.

Featuring a 180cm x 200cm Royal Sovereign mattress on a firm edge 2 drawer base. The base and Honour headboard shown in Slate 0268.