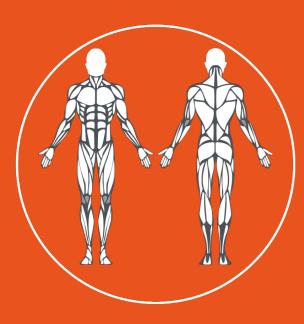

Turn energy into motion

Muscles are the engine the body uses to propel itself, they need time to restore and re-energise. There are 650 skeletal muscles in the human body. The supportive nature of Dunlopillo latex relieves tension in these muscles, relaxing them so you sleep better.