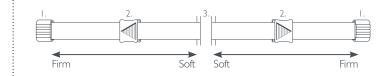

The firmness of the system can also be controlled through the use of cleverly designed comfort adjusters positioned in the lumbar region of the system. Moving the adjusters to the outside edge of the system will create a firmer feel, whilst positioning them centrally will create a softer feel.

## Comfort adjuster slats

The firmness of the slat system on the slatted base and adjustable electric bases can be controlled through the use of cleverly designed comfort adjusters positioned in the lumbar region of the system. Moving the adjusters to the outside edge of the system will create a firmer feel, whilst positioning them centrally will create a softer feel. Other comfort levels can be achieved by moving the adjuster between the soft and firm positions.