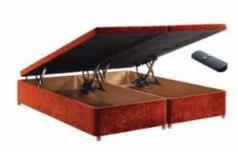

#### Ottoman (manual or electric)

An ottoman base is an ideal solution if space is limited in your bedroom as it provides generous storage space for linen, towels or clothes.

Manual and electric options available. On the standard ottoman the base lifts easily with the help of gas rams and hinges. The electric ottoman base has an electric motor(s) and is easily operated with the wireless remote control.

Ventilation holes have been drilled in the lid of the ottoman to allow air to circulate through the upholstery fabric and the mattress positioned on top.