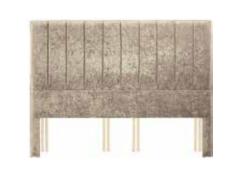

#### Rydal

Simple and classic upholstered headboard design with row(s) of buttons for added interest. I row of buttons for bed fix and 2 rows of buttons for standard height.

Bed fix Upholstered panel height 70cm Same width as mattress/base

s a standard headboard design with the upholstered panel on long wooder struts. The wooden struts are the most common form of fitting a headboard to your bed, allowing you to position the upholstered panel in line with the top of the mattress.