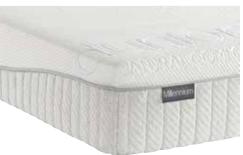

## Millennium

Personifying the very essence of comfort, the Millennium mattress embraces the comfort values that the Dunlopillo brand was founded upon in 1929. The extra deep comfort core coalesces all of Dunlopillo's design and technical expertise into the ultimate instrument to aid a perfect night's sleep.

Featuring a 180cm  $\times$  200cm Millennium mattress on an adjustable electric 2 drawer base. The base and Santon headboard shown in Crushed Silver 0310.