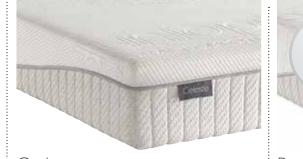

## Celeste

Integrating our unique blueprint of firm comfort with softer graduated support, the Celeste mattress is an unprecedented technical triumph of sleep design. The initial firm support is complemented by a subtle, yet softer foundation of comfort that reflects Dunlopillo's rich design heritage.

Featuring a 180 x 200cm Celeste mattress on a firm edge pocket base The base and Winster headboard shown in Cool Grey 0223.