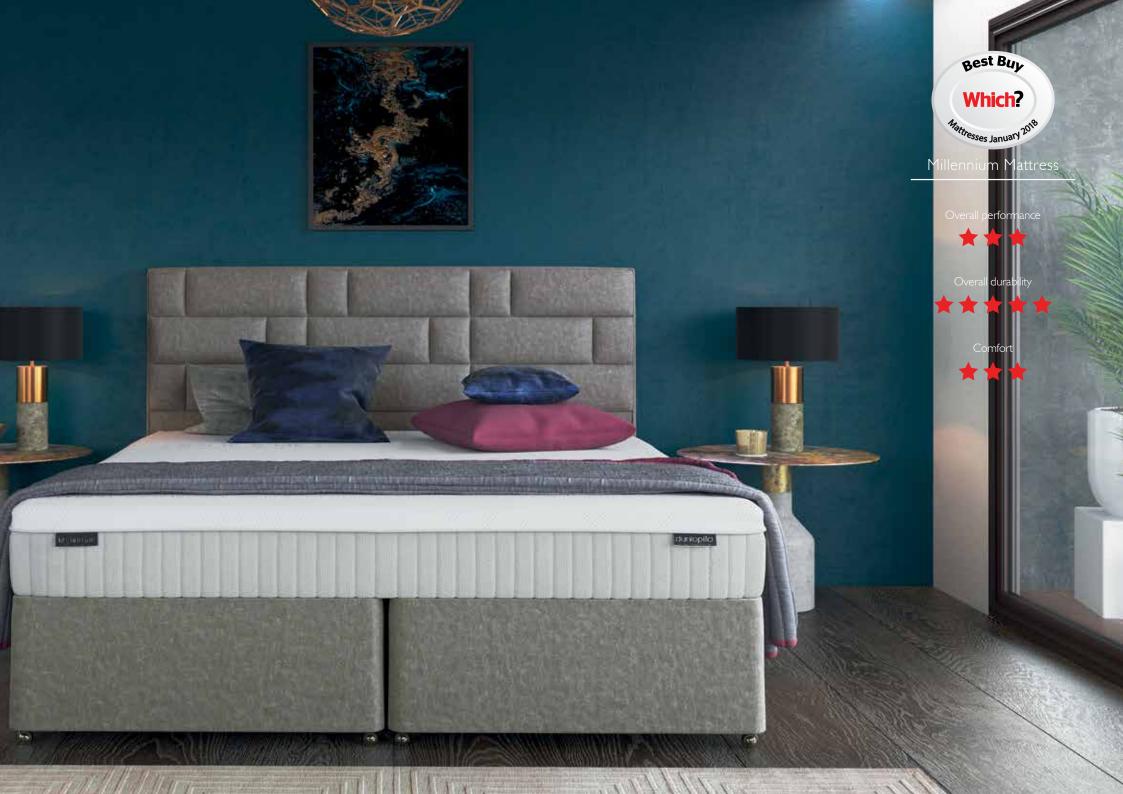

## Millennium

Personifying the very essence of comfort, the Millennium mattress embraces the comfort values that the Dunlopillo brand was founded upon in 1929. The extra deep comfort core coalesces all of Dunlopillo's design and technical expertise into the ultimate instrument to aid a perfect night's sleep.

Featuring a 180cm  $\times$  200cm Millennium mattress on an adjustable electric 2 drawer base. The base and Santon headboard shown in Crushed Silver 0310.