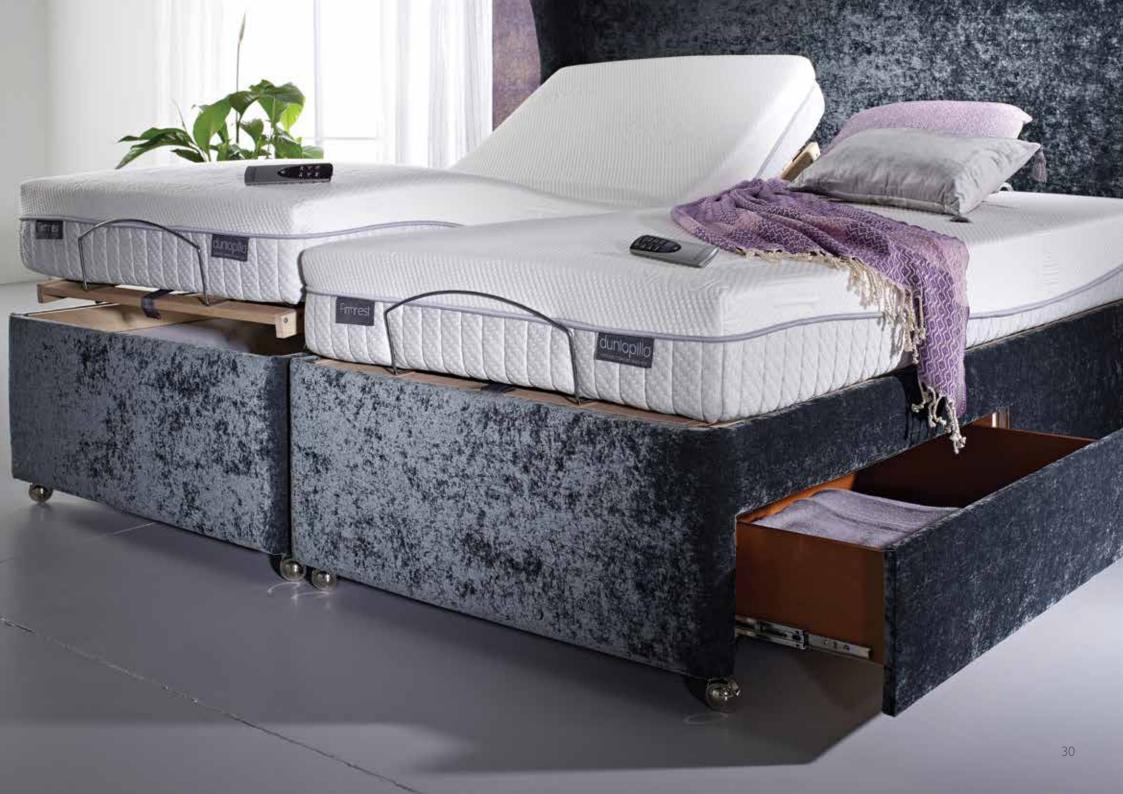

#### Ottoman (manual or electric)

An ottoman base is an ideal solution if space is limited in your bedroom as it provides generous storage space for linen, towels or clothes.

Manual and electric options available. On the standard ottoman the base lifts easily with the help of gas rams and hinges. The electric ottoman base has an electric motor(s) and is easily operated with the wireless remote control.

Ventilation holes have been drilled in the lid of the ottoman to allow air to circulate through the upholstery fabric and the mattress positioned on top.

#### Adjustable electric

The ultimate in stylish and functional comfort, the Dunlopillo electrically adjustable bed is a fluid harmony of practicality, innovation and design. The sprung birch wood slats individually flex to your body shape, weight and movement providing a firm yet supportive foundation to your Dunlopillo mattress.

## Storage

Adjustable electric, slatted and firm edge pocket bases are available with a choice of three drawer configurations allowing you to add flexible storage to your bedroom.

If you do not require drawers with your base, we also offer a non-storage option. All drawers are assembled from solid hardwood using dovetail joints for strength and glide along smooth operation runners.