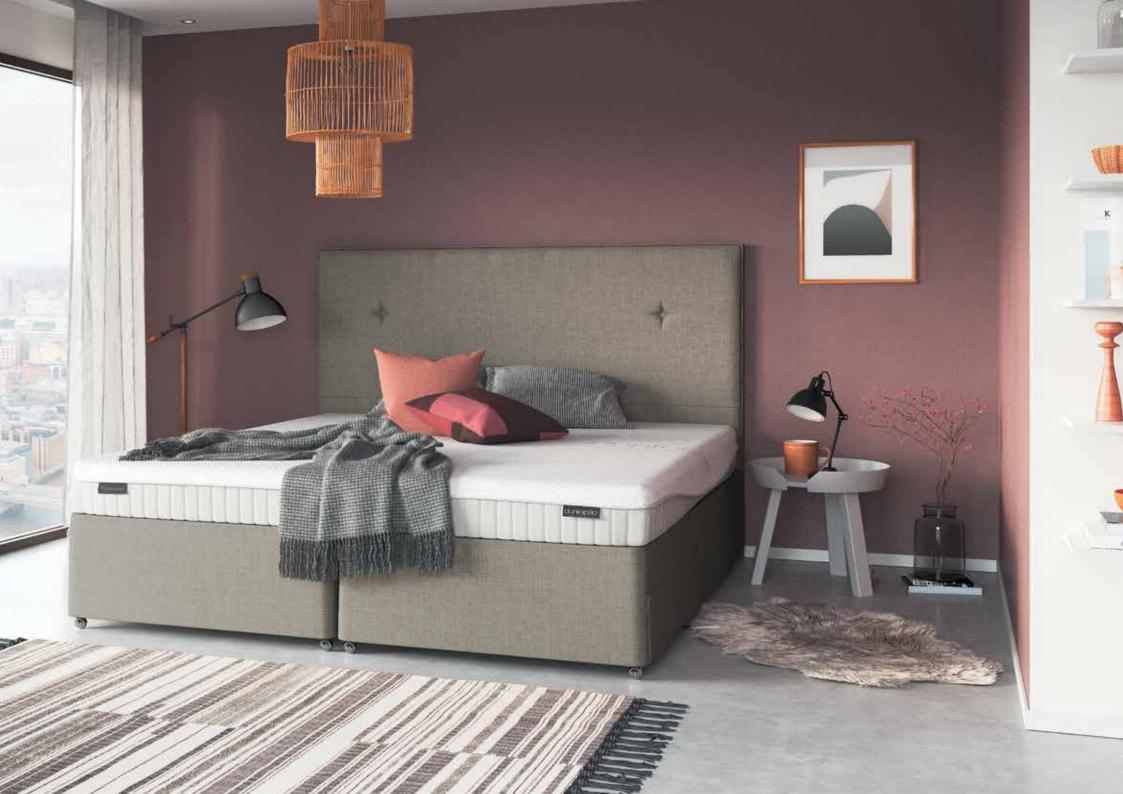

## Orchid

The Orchid mattress marries the Dunlopillo blueprint for firm comfort with an extra deep comfort core. The result is a fusion of intelligent design that characterises sublime comfort, subtle support and the very best in sleep innovation.

Featuring a 180 x 200cm Orchid mattress on a firm edge pocket 2 drawer divan base The base and Lorton headboard shown in Duck Egg 3524.