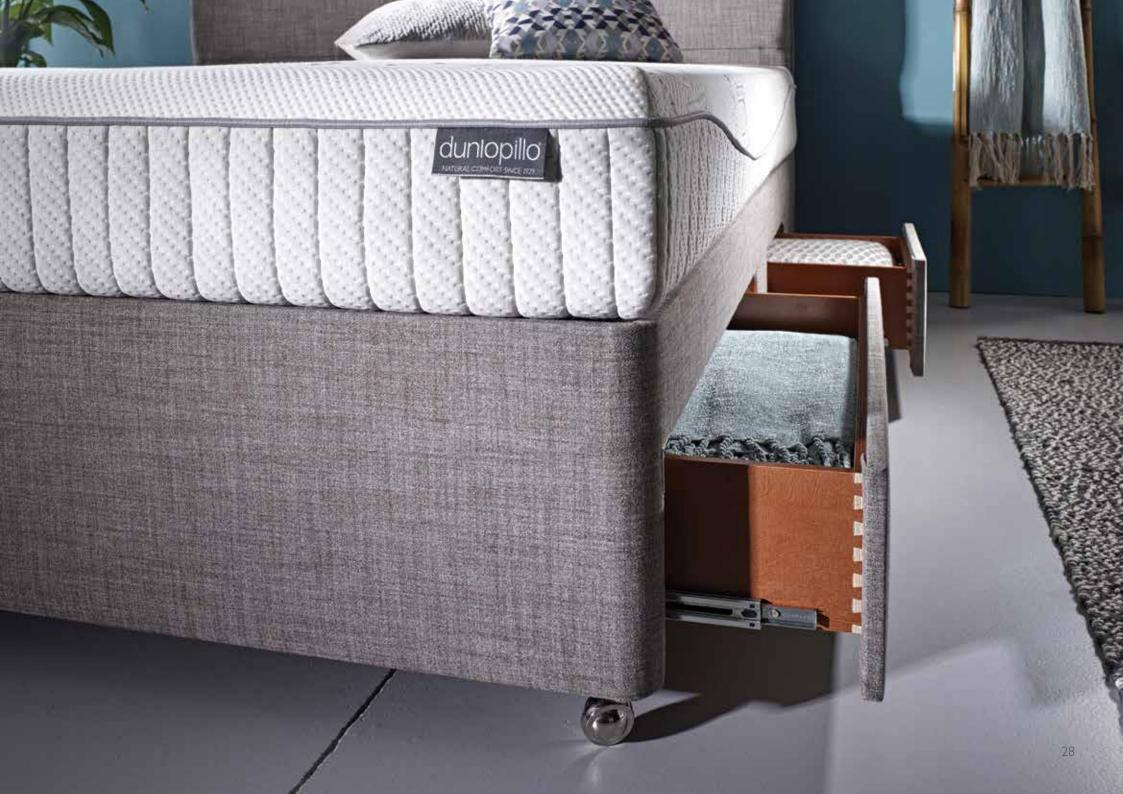

## Storage

Adjustable electric, slatted and firm edge pocket bases are available with a choice of three drawer configurations allowing you to add flexible storage to your bedroom.

If you do not require drawers with your base, we also offer a non-storage option. All drawers are assembled from solid hardwood using dovetail joints for strength and glide along smooth operation runners.

 $\bigstar$  Vernay and Coniston headboards cannot be paired with the base featuring four large drawers.

If you choose a base with drawers please consider if your room has enough space to open them: bases with drawers will need at least 40cm surrounding space from the side of the bed to enable you to pull the drawers out fully.

| /             | Width  | Length | Internal<br>height | Weight<br>limit |  |
|---------------|--------|--------|--------------------|-----------------|--|
| Large drawers | 78.3cm | 52.5cm | 15cm               | 25kg            |  |
| Small drawers | 40.5cm | 52.5Cm | 15cm               |                 |  |