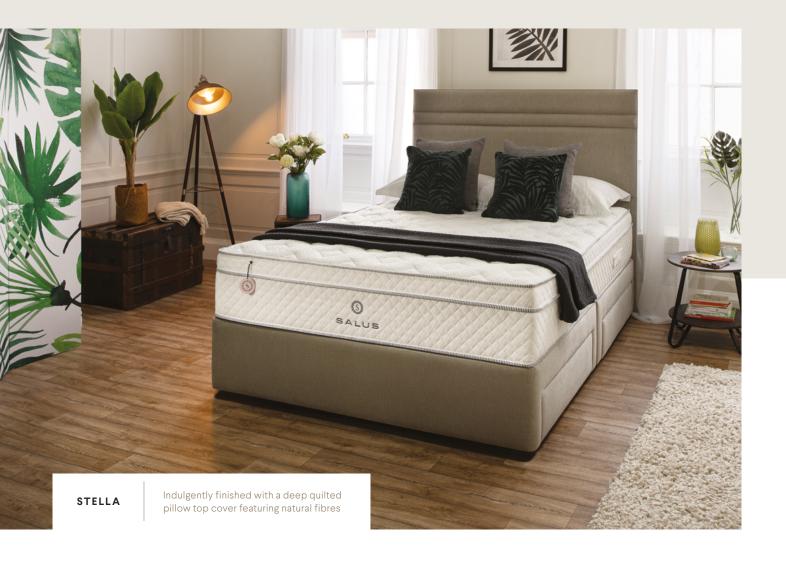

## STELLA

## STELLA

| Product name                                                      | Stella                                       |
|-------------------------------------------------------------------|----------------------------------------------|
| Comfort level                                                     | Softer                                       |
| Loft height                                                       | 28cm                                         |
| Spring count                                                      | 3500                                         |
| Spring system                                                     | Dual                                         |
| Viscoool, a luxurious, pressure relieving, breathable memory foam | 8cm – Double Viscoool layer                  |
| Salus comfort<br>layer                                            | _                                            |
| Natural fibres                                                    | White lambswool, pashmina,<br>bamboo, alpaca |

| EPS system for increased sleep surface area and added durability | <b>✓</b>                                                                                                                                                                                               |
|------------------------------------------------------------------|--------------------------------------------------------------------------------------------------------------------------------------------------------------------------------------------------------|
| Cover                                                            | Luxurious deep quilted pillow top cover with integral natural fibres which are sewn in to give a natural sleep surface. Cover is embroidered with the Salus logo. 4 flag stitched handles, 2 each side |
| Cover treatment                                                  | Breasley ProGuard                                                                                                                                                                                      |
| 10 year guarantee                                                | <b>✓</b>                                                                                                                                                                                               |
| Bed base<br>compatibility                                        | All slatted bases and<br>divans – slats to be no<br>less that 7cm wide and<br>10cm apart                                                                                                               |
| Care                                                             | No turn. Rotate every<br>4 — 6 weeks                                                                                                                                                                   |