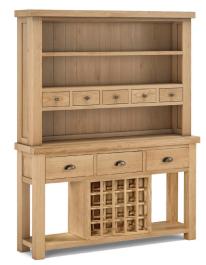

**Open Hutch FA43** H1100 W1600 D320 mm H43¼ W63 D12½ in

**Console Table FA36** H900 W1200 D400 mm H35½ W47¼ D15¾ in

Large Console with Wine Rack FA40 H900 W1600 D400 mm H35½ W63 D15¾ in

Large Sideboard FA33 H1000 W1700 D450 mm H40 W67 D17% in