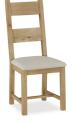

The solid oak and oak veneers are hand finished in a light oil and the strong look is enhanced by the burnished cup handles. The classic ladder back chairs feature fabric seat pads.

**Crossed Lamp Table FA41** H500 W500 D500 mm H20 W20 D20 in

Button Back Chair C66 H1100 W500 D600 mm H43¼ W20 D23½ in

Dining Chair FA22 H1100 W480 D560 mm H43<sup>1</sup>⁄4 W19 D22 in

**2 Slatted Dining Chair C80** H1090 W470 D510 mm H43 W18½ D20 in