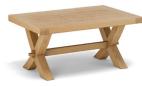

**Extending Trestle Dining Table FA15** H785 W1900/2400 D1000 mm H31 W75/94½ D40 in

Corner TV Unit FA39 H680 W1050 D550 mm H26¾ W41 D21¼ in

**Large TV Unit FA38** H600 W1250 D460 mm H23½ W50 D18 in

Cross Coffee Table FA42 H450 W1000 D650 mm H18 W40 D25½ in