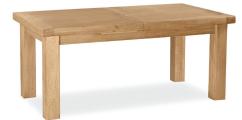

## Living & Dining

**Bench FA17** H460 W1540 D360 mm H18 W60¾ D14¼ in

**Extending Dining Table FA20** H785 W1800/2600 D900 mm H31 W71/102½ D35½ in

Large Extending Dining Table FA19 H785 W2200/3100 D1000 mm H31 W86½/122 D40 in