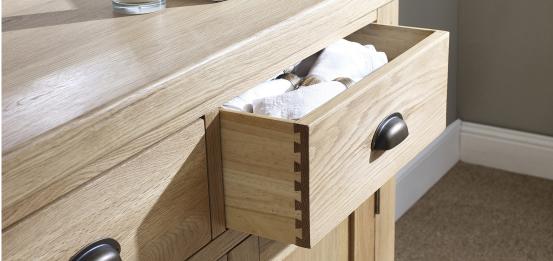

To ensure durability our products are made from a combination of selected solid wood and veneered panels. A characteristic of wood is its natural imperfections such as small knots, cracks, blemishes and slight colour variation. These features are a natural part of any real wood product and make each piece of furniture unique. Our policy is one of continual improvement. We therefore reserve the right to alter designs, dimensions, availability and price without prior notice. All dimensions in this brochure are believed to be correct at the time of printing, but may subsequently vary. Imperial measurements are rounded to the nearest quarter or half inch, and metric measurements are rounded to the nearest 5 or 10mm. Colours are as accurate as the printing process allows. All copyright, design rights and other intellectual property rights in our products and designs are and remain the property of Corndell Quality Furniture Ltd.