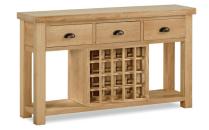

**Open Hutch FA43** H1100 W1600 D320 mm H43¼ W63 D12½ in

**Console Table FA36** H900 W1200 D400 mm H35½ W47¼ D15¾ in

Large Console with Wine Rack FA40 H900 W1600 D400 mm H35½ W63 D15¾ in

Large Sideboard FA33 H1000 W1700 D450 mm H40 W67 D17% in