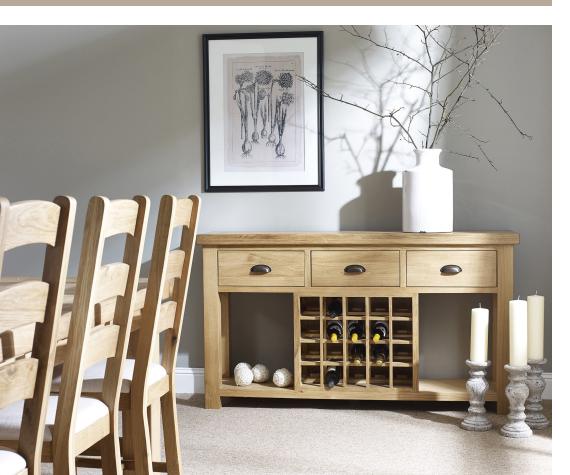

**Open Hutch FA43** H1100 W1600 D320 mm H43¼ W63 D12½ in

**Console Table FA36** H900 W1200 D400 mm H35½ W47¼ D15¾ in

Large Console with Wine Rack FA40 H900 W1600 D400 mm H35½ W63 D15¾ in

Large Sideboard FA33 H1000 W1700 D450 mm H40 W67 D17% in