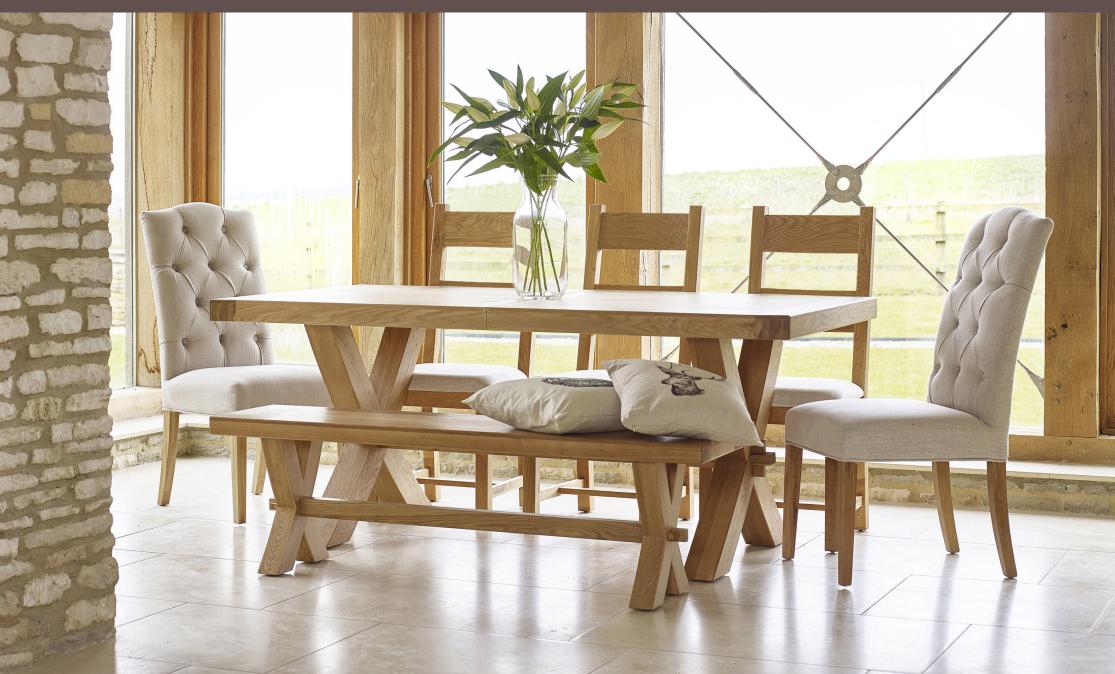

## Living & Dining

Beautifully crafted, with grand styling, The Fairford range is uncompromisingly bold. The design of the cabinet and the tables has strength, style and a timeless finish made by the very best of craftsmen.

The solid oak and oak veneers are hand finished in a light oil and the strong look is enhanced by the burnished cup handles. The classic ladder back chairs feature fabric seat pads.

## Living & Dining

**Bench FA17** H460 W1540 D360 mm H18 W60¾ D14¼ in

**Extending Dining Table FA20** H785 W1800/2600 D900 mm H31 W71/102½ D35½ in

Large Extending Dining Table FA19 H785 W2200/3100 D1000 mm H31 W86½/122 D40 in