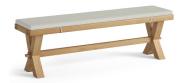

## Living & Dining

**Bench FA17** H460 W1540 D360 mm H18 W60¾ D14¼ in

**Extending Dining Table FA20** H785 W1800/2600 D900 mm H31 W71/102½ D35½ in

Large Extending Dining Table FA19 H785 W2200/3100 D1000 mm H31 W86½/122 D40 in