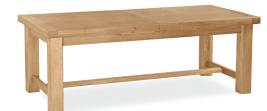

**Extending Trestle Dining Table FA15** H785 W1900/2400 D1000 mm H31 W75/94½ D40 in

Corner TV Unit FA39 H680 W1050 D550 mm H26¾ W41 D21¼ in

**Large TV Unit FA38** H600 W1250 D460 mm H23½ W50 D18 in

Cross Coffee Table FA42 H450 W1000 D650 mm H18 W40 D25½ in