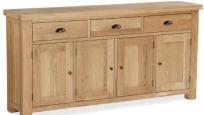

**Open Hutch FA43** H1100 W1600 D320 mm H43¼ W63 D12½ in

**Console Table FA36** H900 W1200 D400 mm H35½ W47¼ D15¾ in

Large Console with Wine Rack FA40 H900 W1600 D400 mm H35½ W63 D15¾ in

Large Sideboard FA33 H1000 W1700 D450 mm H40 W67 D17% in

**Extra Large Sideboard FA34** H1000 W2000 D450 mm H40 W78% D17% in

Corndell Quality Furniture Ltd Windrush Park Rd | Witney | Oxfordshire | OX29 7DZ | England T: + 44 (0)1993 776545 | F: + 44 (0)1993 774052 | E: enquiries@corndell.com www.corndell.com