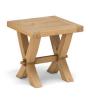

**Extending Trestle Dining Table FA15** H785 W1900/2400 D1000 mm H31 W75/94½ D40 in

Corner TV Unit FA39 H680 W1050 D550 mm H26¾ W41 D21¼ in

**Large TV Unit FA38** H600 W1250 D460 mm H23½ W50 D18 in

Cross Coffee Table FA42 H450 W1000 D650 mm H18 W40 D25½ in