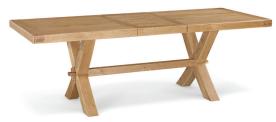

**Extending Trestle Dining Table FA15** H785 W1900/2400 D1000 mm H31 W75/94½ D40 in

Corner TV Unit FA39 H680 W1050 D550 mm H26¾ W41 D21¼ in

**Large TV Unit FA38** H600 W1250 D460 mm H23½ W50 D18 in

Cross Coffee Table FA42 H450 W1000 D650 mm H18 W40 D25½ in