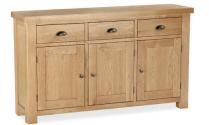

**Open Hutch FA43** H1100 W1600 D320 mm H43¼ W63 D12½ in

**Console Table FA36** H900 W1200 D400 mm H35½ W47¼ D15¾ in

Large Console with Wine Rack FA40 H900 W1600 D400 mm H35½ W63 D15¾ in

Large Sideboard FA33 H1000 W1700 D450 mm H40 W67 D17% in

**Extra Large Sideboard FA34** H1000 W2000 D450 mm H40 W78% D17% in

Corndell Quality Furniture Ltd Windrush Park Rd | Witney | Oxfordshire | OX29 7DZ | England T: + 44 (0)1993 776545 | F: + 44 (0)1993 774052 | E: enquiries@corndell.com www.corndell.com