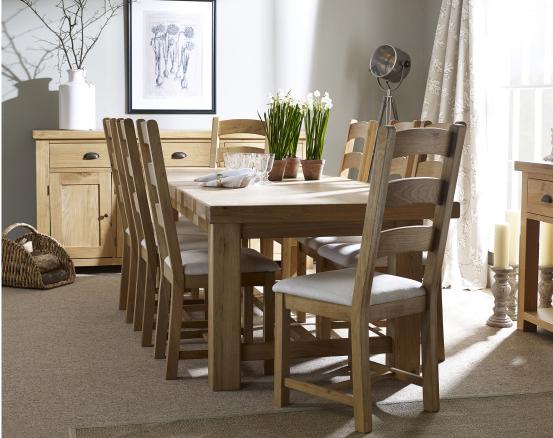

## Living & Dining

Beautifully crafted, with grand styling, The Fairford range is uncompromisingly bold. The design of the cabinet and the tables has strength, style and a timeless finish made by the very best of craftsmen.

The solid oak and oak veneers are hand finished in a light oil and the strong look is enhanced by the burnished cup handles. The classic ladder back chairs feature fabric seat pads.

**Extending Trestle Dining Table FA15** H785 W1900/2400 D1000 mm H31 W75/94½ D40 in

Corner TV Unit FA39 H680 W1050 D550 mm H26¾ W41 D21¼ in

**Large TV Unit FA38** H600 W1250 D460 mm H23½ W50 D18 in

Cross Coffee Table FA42 H450 W1000 D650 mm H18 W40 D25½ in

**Crossed Lamp Table FA41** H500 W500 D500 mm H20 W20 D20 in

Button Back Chair C66 H1100 W500 D600 mm H43¼ W20 D23½ in

Dining Chair FA22 H1100 W480 D560 mm H43<sup>1</sup>⁄4 W19 D22 in

**2 Slatted Dining Chair C80** H1090 W470 D510 mm H43 W18½ D20 in