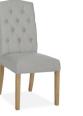

The solid oak and oak veneers are hand finished in a light oil and the strong look is enhanced by the burnished cup handles. The classic ladder back chairs feature fabric seat pads.

**Crossed Lamp Table FA41** H500 W500 D500 mm H20 W20 D20 in

Button Back Chair C66 H1100 W500 D600 mm H43¼ W20 D23½ in

Dining Chair FA22 H1100 W480 D560 mm H43<sup>1</sup>⁄4 W19 D22 in

**2 Slatted Dining Chair C80** H1090 W470 D510 mm H43 W18½ D20 in