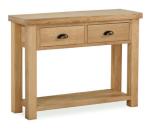

**Open Hutch FA43** H1100 W1600 D320 mm H43¼ W63 D12½ in

**Console Table FA36** H900 W1200 D400 mm H35½ W47¼ D15¾ in

Large Console with Wine Rack FA40 H900 W1600 D400 mm H35½ W63 D15¾ in

Large Sideboard FA33 H1000 W1700 D450 mm H40 W67 D17% in