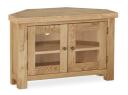

**Extending Trestle Dining Table FA15** H785 W1900/2400 D1000 mm H31 W75/94½ D40 in

Corner TV Unit FA39 H680 W1050 D550 mm H26¾ W41 D21¼ in

**Large TV Unit FA38** H600 W1250 D460 mm H23½ W50 D18 in

Cross Coffee Table FA42 H450 W1000 D650 mm H18 W40 D25½ in