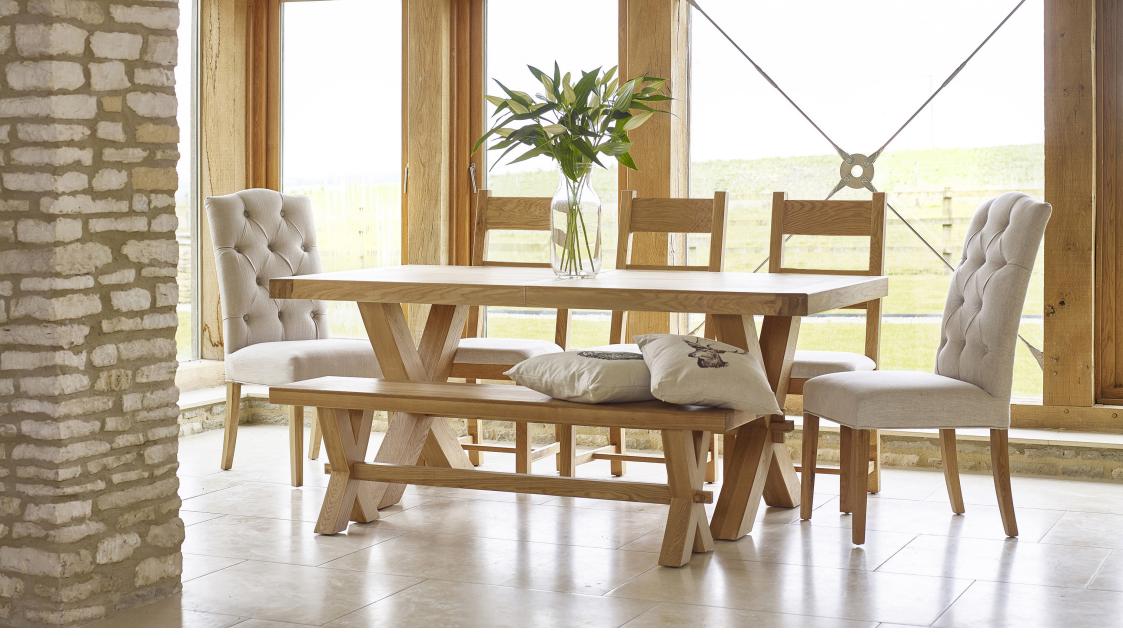

## Living & Dining

Beautifully crafted, with grand styling, The Fairford range is uncompromisingly bold. The design of the cabinet and the tables has strength, style and a timeless finish made by the very best of craftsmen.

The solid oak and oak veneers are hand finished in a light oil and the strong look is enhanced by the burnished cup handles. The classic ladder back chairs feature fabric seat pads.

## Living & Dining

**Bench FA17** H460 W1540 D360 mm H18 W60¾ D14¼ in

**Extending Dining Table FA20** H785 W1800/2600 D900 mm H31 W71/102½ D35½ in

Large Extending Dining Table FA19 H785 W2200/3100 D1000 mm H31 W86½/122 D40 in

**Extending Trestle Dining Table FA15** H785 W1900/2400 D1000 mm H31 W75/94½ D40 in

Corner TV Unit FA39 H680 W1050 D550 mm H26¾ W41 D21¼ in

**Large TV Unit FA38** H600 W1250 D460 mm H23½ W50 D18 in

Cross Coffee Table FA42 H450 W1000 D650 mm H18 W40 D25½ in

**Crossed Lamp Table FA41** H500 W500 D500 mm H20 W20 D20 in

Button Back Chair C66 H1100 W500 D600 mm H43¼ W20 D23½ in

Dining Chair FA22 H1100 W480 D560 mm H43<sup>1</sup>⁄4 W19 D22 in

**2 Slatted Dining Chair C80** H1090 W470 D510 mm H43 W18½ D20 in