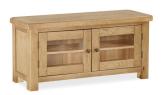

**Extending Trestle Dining Table FA15** H785 W1900/2400 D1000 mm H31 W75/94½ D40 in

Corner TV Unit FA39 H680 W1050 D550 mm H26¾ W41 D21¼ in

**Large TV Unit FA38** H600 W1250 D460 mm H23½ W50 D18 in

Cross Coffee Table FA42 H450 W1000 D650 mm H18 W40 D25½ in