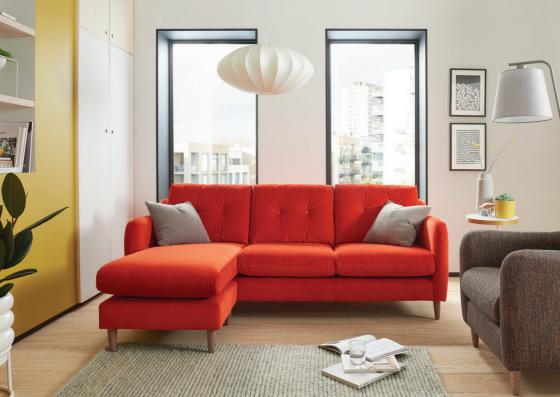

## Specification

Frames: Hand-picked fully seasoned hardwoods from managed sources. All major joints are glued, screwed and stapled for added strength. The frames are subjected to tough testing, well in excess of normal domestic use

## Interiors

Seat cushion filling: Foam with fibre wrap.

Back cushion fillings: High quality branded fibre. Hand tufted.

Inclusive scatters: 100% dequilled duck feathers in a cambric case

Feet: Solid hardwood in a vintage grey finish.

**Care:** Cushions must be plumped and turned regularly to retain their performance and appearance.

Hand crafted with pride in the UK.