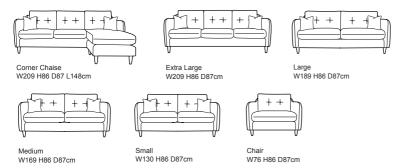

\*All dimensions are in cm and are approximate +/- 3. Actual sizes may vary.

## Specification

Frames: Hand-picked fully seasoned hardwoods from managed sources. All major joints are glued, screwed and stapled for added strength. The frames are subjected to tough testing, well in excess of normal domestic use

Seat suspension: High tensile zig-zag springs.

## Interiors

Seat cushion filling: Foam with fibre wrap.

Back cushion fillings: High quality branded fibre. Hand tufted.

Inclusive scatters: 100% dequilled duck feathers in a cambric case

Feet: Solid hardwood in a vintage grey finish.

**Care:** Cushions must be plumped and turned regularly to retain their performance and appearance.

Hand crafted with pride in the UK.