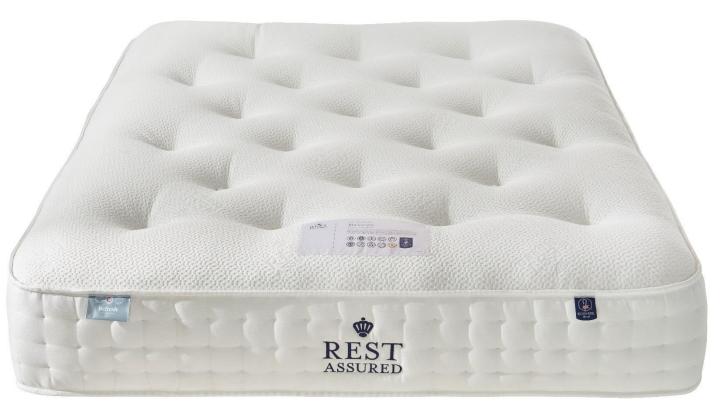

## **Splendour**

1600 Pocket Refresh Mattress

Single sided mattress featuring individual zoned pocket springs to provide outstanding support and comfort that's personal to you.

Featuring a tufted sleep surface with our advanced breathable sleep system to prevent you from overheating through the night. Blended with layers of British wool and sustainable fresh fibres, to bring you premium comfort and ideal conditions for deep, fresh and restorative sleep.

The Splendour mattress offers a medium support.

High performance fibres for responsive support

Advanced breathable sleep system

British wool layer blended with soft cotton fibres

1000 mini spring unit

600 zoned pocket spring unit