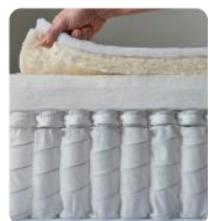

The Splendour mattress offers a medium support.

High performance fibres for responsive support

Advanced breathable sleep system

British wool layer blended with soft cotton fibres

1000 mini spring unit

600 zoned pocket spring unit

Spring insulator pad to protect the spring unit