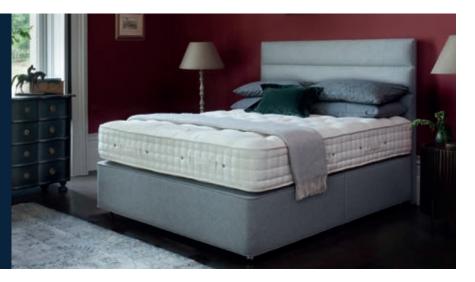

### Amersham Deluxe

#### ORIGINS COMFORT COLLECTION

Handcrafted mattress with layers of responsibly sourced Cotton, recycled eOlus<sup>™</sup> fibres and soft Solotex<sup>™</sup> – perfect for sleep, better for the environment.

MATTRESS TYPE

Seasonal turn – turn and rotate with the seasons. Mattress height 30cm.

MATTRESS COVER Luxurious, responsibly sourced Cotton sleep surface that is naturally fireresistant and free of FR chemicals.

**SPRING TYPE** Feel supported with ReActive<sup>™</sup> 6-turn pocket springs.