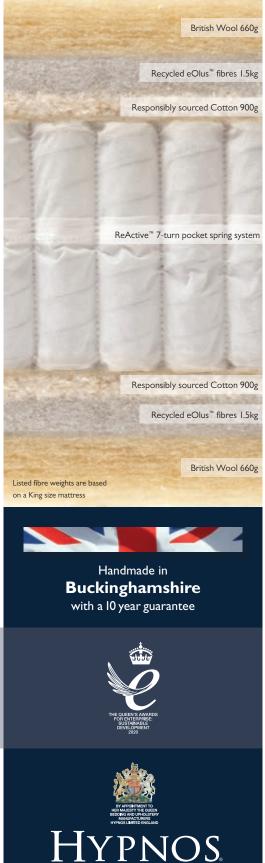

#### ORIGINS COMFORT COLLECTION

Layers of certified British Wool traceable to assured farms, responsibly sourced cotton and recycled eOlus<sup>™</sup> fibres – perfect for sleep, better for the environment.

#### R-W-S R-W-S CERTIFIED

MATTRESS TYPE

Seasonal turn – turn and rotate with the seasons. Mattress height 30cm.

MATTRESS COVER Luxurious, responsibly sourced Cotton sleep surface that is naturally fireresistant and free of FR chemicals.

**SPRING TYPE** Feel supported with ReActive<sup>™</sup> 7-turn pocket springs.

#### SIDE-STITCHING Hand tailored with two rows of genuine hand side-stitching.

SUSTAINABLE FILLINGS Layers of certified British Wool traceable to assured farms, responsibly sourced Cotton and recycled eOlus<sup>™</sup> fibres.