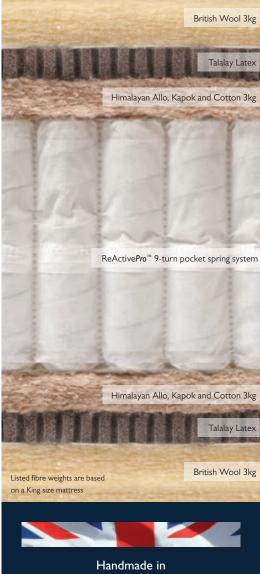

#### SUSTAINABLE FILLINGS

Certified British Wool traceable to assured farms, a deep layer of Himalayan Allo, silk-like Kapok and Cotton with sustainable eOlus<sup>™</sup> fibres and Adaptiv<sup>™</sup> comfort springs.

Handmade in **Buckinghamshire** with a 10 year guarantee