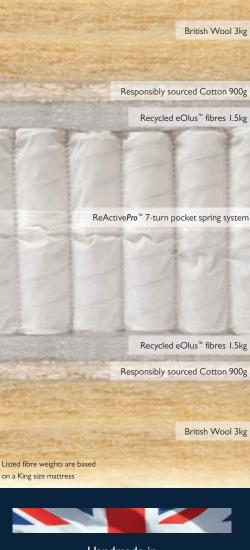

# Hayle Superb

Expertly handcrafted pocket spring mattress with certified British wool traceable to assured farms and responsibly sourced fibres – perfect for sleep, better for the environment.

MATTRESS TYPE

**SPRING TYPE** ReActive**Pro**<sup>™</sup> 7-turn pocket spring system with Triple Edge Protection<sup>™</sup>.

#### SUSTAINABLE FILLINGS

Layers of certified British Wool traceable to assured farms, responsibly sourced Cotton and recycled eOlus<sup>™</sup> fibres.

Handmade in **Buckinghamshire** with a 10 year guarantee