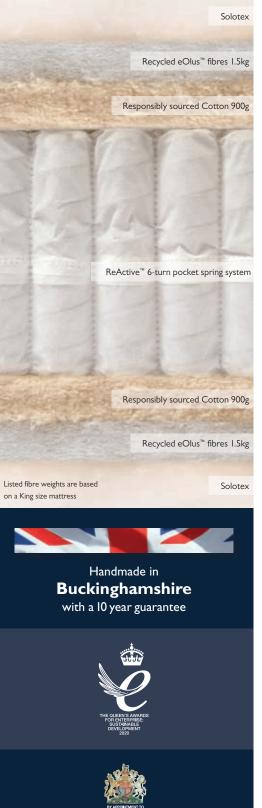

#### ORIGINS COMFORT COLLECTION

Handcrafted mattress with layers of responsibly sourced Cotton, recycled eOlus<sup>™</sup> fibres and soft Solotex<sup>™</sup> – perfect for sleep, better for the environment.

MATTRESS TYPE

Seasonal turn – turn and rotate with the seasons. Mattress height 30cm.

MATTRESS COVER Luxurious, responsibly sourced Cotton sleep surface that is naturally fireresistant and free of FR chemicals.

**SPRING TYPE** Feel supported with ReActive<sup>™</sup> 6-turn pocket springs.

### SIDE-STITCHING

Hand tailored with two rows of genuine hand side-stitching.

SUSTAINABLE FILLINGS Luxurious Solotex<sup>™</sup> with layers of responsibly sourced Cotton and recycled eOlus<sup>™</sup> fibres.