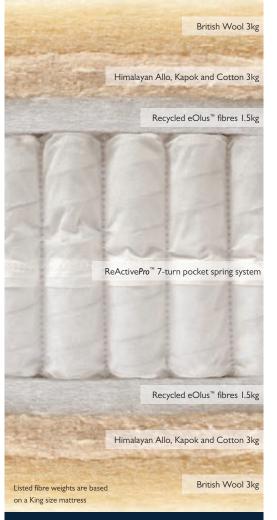

# Hayle Superb

Expertly handcrafted pocket spring mattress with certified British wool traceable to assured farms and responsibly sourced fibres – perfect for sleep, better for the environment.

MATTRESS TYPE

Seasonal turn – turn and rotate with the seasons. Medium and firmer tensions available. Mattress height 30cm.

MATTRESS COVER Luxurious, responsibly sourced Cotton sleep surface that is naturally fire-resistant and free of FR chemicals.

**SPRING TYPE** ReActive**Pro**<sup>™</sup> 7-turn pocket spring system with Triple Edge Protection<sup>™</sup>.

#### SUSTAINABLE FILLINGS

Layers of certified British Wool traceable to assured farms, responsibly sourced Cotton and recycled eOlus<sup>™</sup> fibres.

Handmade in **Buckinghamshire** with a 10 year guarantee