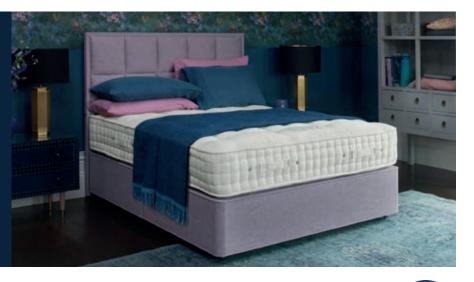

### **Burford Supreme**

#### ORIGINS COMFORT COLLECTION

Layers of certified British Wool traceable to assured farms, responsibly sourced cotton and recycled eOlus<sup>™</sup> fibres – perfect for sleep, better for the environment.

#### R-W-S R-W-S CERTIFIED

MATTRESS TYPE

Seasonal turn – turn and rotate with the seasons. Mattress height 30cm.

MATTRESS COVER Luxurious, responsibly sourced Cotton sleep surface that is naturally fireresistant and free of FR chemicals.

**SPRING TYPE** Feel supported with ReActive<sup>™</sup> 7-turn pocket springs.