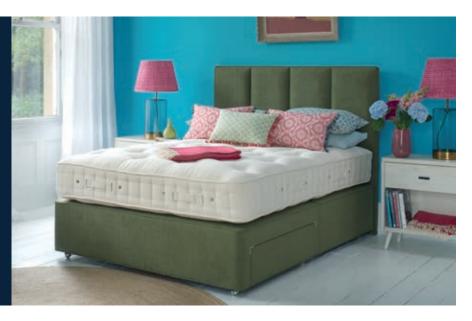

### Amersham Deluxe

#### ORIGINS COMFORT COLLECTION

Handcrafted mattress with layers of responsibly sourced Cotton, recycled eOlus<sup>™</sup> fibres and soft Solotex<sup>™</sup> – perfect for sleep, better for the environment.

MATTRESS TYPE

Seasonal turn – turn and rotate with the seasons. Mattress height 30cm.

MATTRESS COVER Luxurious, responsibly sourced Cotton sleep surface that is naturally fireresistant and free of FR chemicals.

**SPRING TYPE** Feel supported with ReActive<sup>™</sup> 6-turn pocket springs.