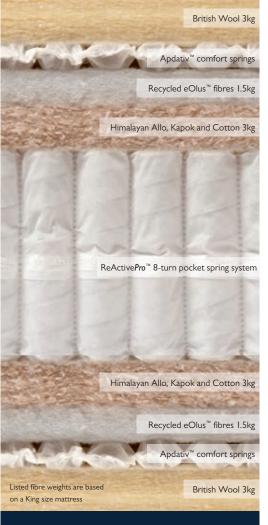

#### MATTRESS COVER

Luxurious, responsibly sourced Cotton sleep surface that is naturally fire-resistant and free of FR chemicals.

**SPRING TYPE** Feel supported with ReActive**Pro**<sup>™</sup> 8-turn pocket springs with Triple Edge Protection<sup>™</sup>.

#### SUSTAINABLE FILLINGS

Certified British Wool traceable to assured farms, a deep layer of Himalayan Allo, silk-like Kapok and Cotton with sustainable eOlus<sup>™</sup> fibres and Adaptiv<sup>™</sup> comfort springs.