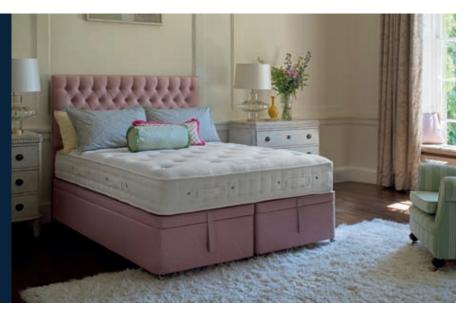

### **Burford Supreme**

#### ORIGINS COMFORT COLLECTION

Layers of certified British Wool traceable to assured farms, responsibly sourced cotton and recycled eOlus<sup>™</sup> fibres – perfect for sleep, better for the environment.

#### R-W-S R-W-S CERTIFIED

MATTRESS TYPE

Seasonal turn – turn and rotate with the seasons. Mattress height 30cm.

MATTRESS COVER Luxurious, responsibly sourced Cotton sleep surface that is naturally fireresistant and free of FR chemicals.

**SPRING TYPE** Feel supported with ReActive<sup>™</sup> 7-turn pocket springs.