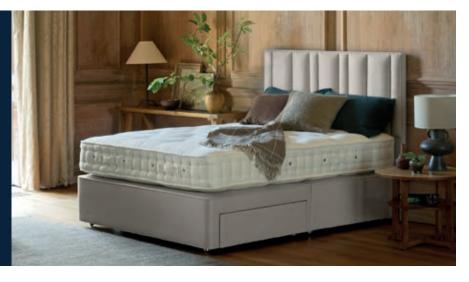

# Hayle Superb

Expertly handcrafted pocket spring mattress with certified British wool traceable to assured farms and responsibly sourced fibres – perfect for sleep, better for the environment.

MATTRESS TYPE

Seasonal turn – turn and rotate with the seasons. Medium and firmer tensions available. Mattress height 30cm.

MATTRESS COVER Luxurious, responsibly sourced Cotton sleep surface that is naturally fire-resistant and free of FR chemicals.

**SPRING TYPE** ReActive**Pro**<sup>™</sup> 7-turn pocket spring system with Triple Edge Protection<sup>™</sup>.

#### Design a bed that's just right for you

Create your own bespoke bed with preferred divan comfort plus storage options, alongside headboard and styling choices.

- Traceable British wool certified to the Responsible Wool Standard
- eOlus<sup>™</sup> fibre made from recycled water bottles
- Plant-based fibres responsibly sourced
- Protective eco-packaging derived from plants