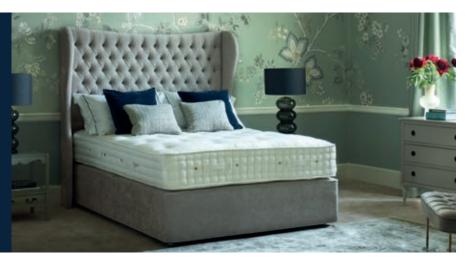

### Salcombe Superior

ORIGINS INDULGENCE COLLECTION

Expertly handcrafted pocket spring mattress with certified British wool traceable to assured farms and responsibly sourced fibres – perfect for sleep, better for the environment.

#### MATTRESS TYPE

Seasonal turn – turn and rotate with the seasons. Medium and firmer tensions available. Mattress height 3 l cm.

#### MATTRESS COVER

Luxurious, responsibly sourced Cotton sleep surface that is naturally fire-resistant and free of FR chemicals.

**SPRING TYPE** Feel supported with ReActive**Pro**<sup>™</sup> 8-turn pocket springs with Triple Edge Protection<sup>™</sup>.