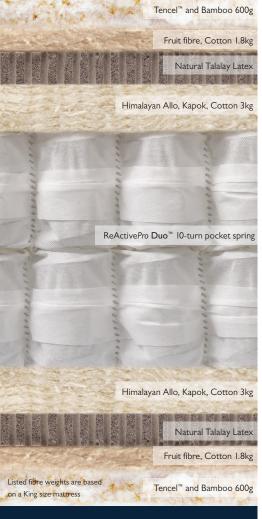

#### SPRING TYPE

ReActive*Pro* **Duo**<sup>™</sup> **I0-turn** pocket springs. with Triple Edge Protection $^{\mathsf{m}}$ .

SIDE-STITCHING

Hand tailored with three rows

of genuine hand side-stitching.

SUSTAINABLE FILLINGS

sourced Banana, Pineapple

and Orange fibres, Organic

silk-like Kapok, Cotton and

Tencel<sup>™</sup> and Bamboo.