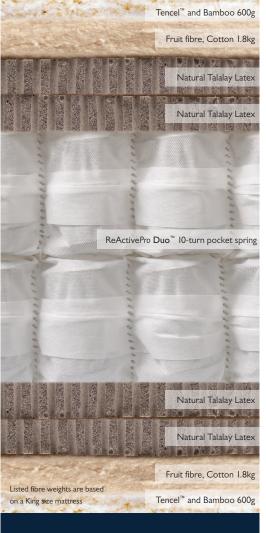

#### MATTRESS TYPE

Seasonal turn – turn and rotate with the seasons. Medium and firmer tensions available. Mattress height 34cm.

### MATTRESS COVER

Belgian damask Viscose sleep surface that is naturally fire resistant and free of FR chemicals.

#### SPRING TYPE

ReActive*Pro* **Duo**<sup>™</sup> **I0-turn** pocket springs. with Triple Edge Protection™.

#### SIDE-STITCHING

Hand tailored with three rows of genuine hand side-stitching.

#### SUSTAINABLE FILLINGS

Layers of Banana, Pineapple and Orange fibres, Organic Cotton and responsibly sourced natural Talalay Latex with and  $\mathsf{Tencel}^\mathsf{m}$  and Bamboo.