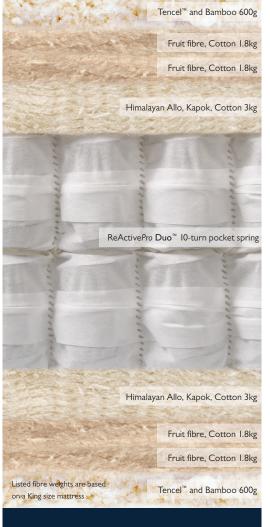

#### SPRING TYPE

ReActive*Pro* **Duo**<sup>™</sup> **I0-turn** pocket springs. with Triple Edge Protection $^{\mathsf{m}}$ .

SIDE-STITCHING

Hand tailored with three rows

of genuine hand side-stitching.

SUSTAINABLE FILLINGS

sourced Banana, Pineapple

and Orange fibres, Organic

silk-like Kapok, Cotton and

Tencel<sup>™</sup> and Bamboo.