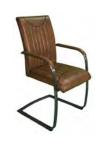

Retro Stitch Armchair - stainless base H 960mm W 535mm D 635mm

Retro Stitch Dining Chair - stainless base H 960mm W 460mm D 645mm

Retro Stitch Armchair - vintage H 960mm W 535mm D 635mm

Retro Stitch Dining Chair - vintage H 960mm W 460mm D 645mm