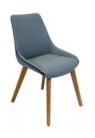

Moda Dining Chair H 835mm W 590mm D 595mm

Larson Dining Chair H 880mm W 490mm D 650mm

Tetro Dining Chair H 855mm W 460mm D 555mm

Delta Dining Chair H 855mm W 460mm D 555mm

Reflex Dining Chair H 850mm W 430mm D 570mm