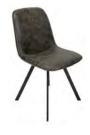

Button Back Dining Chair - vintage H 850mm W 495mm D 560mm

High Back Dining Chair - vintage H 980mm W 465mm D 580mm

High Back Dining Chair - cream H 980mm W 465mm D 580mm

High Back Dining Chair - black H 980mm W 465mm D 580mm