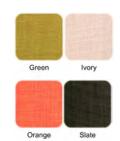

Moda Dining Chair H 835mm W 590mm D 595mm

Larson Dining Chair H 880mm W 490mm D 650mm

Tetro Dining Chair H 855mm W 460mm D 555mm

Delta Dining Chair H 855mm W 460mm D 555mm

Reflex Dining Chair H 850mm W 430mm D 570mm

Reflex Evolution Dining Chair H 930mm W 460mm D 600mm

Siren Dining Chair H 910mm W 470mm D 600mm

Flux Dining Chair H 910mm W 460mm D 570mm

Grace Dining Chair H 950mm W 600mm D 655mm

Luxor Dining Chair H 965mm W 525mm D 625mm