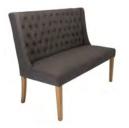

Luxor Bench H 965mm W 1270mm D 640mm

Slate

Madison Dining Chair H 895mm W 450mm D 600mm

Grey PU

Lydia Dining Chair H 950mm W 600mm D 655mm

Nova Dining Chair H 920mm W 460mm D 600mm

Metro Dining Chair H 980mm W 420mm D 560mm