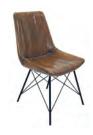

Button Back Dining Chair - vintage H 850mm W 495mm D 560mm

High Back Dining Chair - vintage H 980mm W 465mm D 580mm

High Back Dining Chair - cream H 980mm W 465mm D 580mm

High Back Dining Chair - black H 980mm W 465mm D 580mm