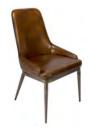

Retro Stitch Armchair - stainless base H 960mm W 535mm D 635mm

Retro Stitch Dining Chair - stainless base H 960mm W 460mm D 645mm

Retro Stitch Armchair - vintage H 960mm W 535mm D 635mm

Retro Stitch Dining Chair - vintage H 960mm W 460mm D 645mm