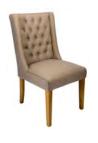

Reflex Evolution Dining Chair H 930mm W 460mm D 600mm

Siren Dining Chair H 910mm W 470mm D 600mm

Flux Dining Chair H 910mm W 460mm D 570mm

Grace Dining Chair H 950mm W 600mm D 655mm

Luxor Dining Chair H 965mm W 525mm D 625mm

Luxor Bench H 965mm W 1270mm D 640mm

Slate

Madison Dining Chair H 895mm W 450mm D 600mm

Grey PU

Lydia Dining Chair H 950mm W 600mm D 655mm

Nova Dining Chair H 920mm W 460mm D 600mm

Metro Dining Chair H 980mm W 420mm D 560mm