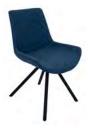

Normandy Dining Chair H 925mm W 525mm D 630mm

Sigma Dining Chair H 865mm W 560mm D 565mm

Mineral Blue Burnt Orange

Sigma Bar Stool

H 990mm W 490mm D 545mm

Como Dining Chair H 900mm W 480mm D 610mm

Aura Dining Chair H 870mm W 460mm D 590mm