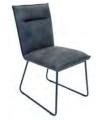

Button Back Dining Chair - vintage H 850mm W 495mm D 560mm

High Back Dining Chair - vintage H 980mm W 465mm D 580mm

High Back Dining Chair - cream H 980mm W 465mm D 580mm

High Back Dining Chair - black H 980mm W 465mm D 580mm