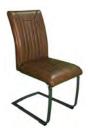

Retro Stitch Armchair - stainless base H 960mm W 535mm D 635mm

Retro Stitch Dining Chair - stainless base H 960mm W 460mm D 645mm

Retro Stitch Armchair - vintage H 960mm W 535mm D 635mm

Retro Stitch Dining Chair - vintage H 960mm W 460mm D 645mm