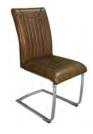

Retro Stitch Armchair - stainless base H 960mm W 535mm D 635mm

Retro Stitch Dining Chair - stainless base H 960mm W 460mm D 645mm

Retro Stitch Armchair - vintage H 960mm W 535mm D 635mm

Retro Stitch Dining Chair - vintage H 960mm W 460mm D 645mm