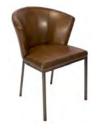

Retro Contour Dining Chair - vintage H 940mm W 550mm D 600mm

Retro Curve Dining Chair - vintage H 810mm W 610mm D 560mm

Retro Studded - vintage H 775mm W 485mm D 585mm