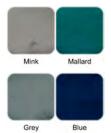

Normandy Dining Chair H 925mm W 525mm D 630mm

Sigma Dining Chair H 865mm W 560mm D 565mm

Mineral Blue Burnt Orange

Sigma Bar Stool

H 990mm W 490mm D 545mm

Como Dining Chair H 900mm W 480mm D 610mm

Aura Dining Chair H 870mm W 460mm D 590mm