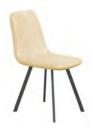

Button Back Dining Chair - vintage H 850mm W 495mm D 560mm

High Back Dining Chair - vintage H 980mm W 465mm D 580mm

High Back Dining Chair - cream H 980mm W 465mm D 580mm

High Back Dining Chair - black H 980mm W 465mm D 580mm