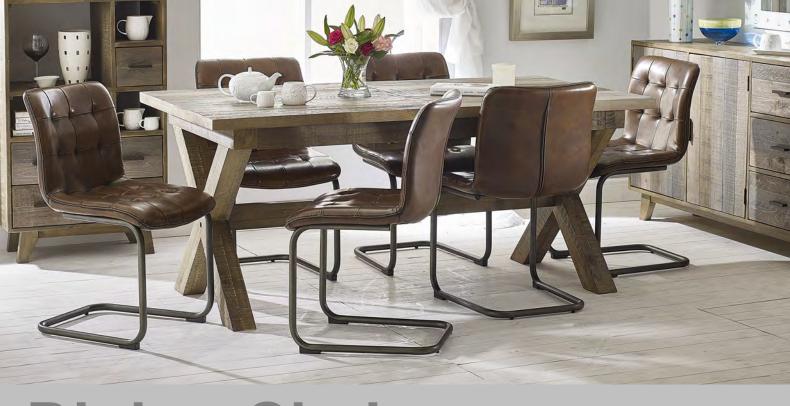

Retro Stitch Armchair - stainless base H 960mm W 535mm D 635mm

Retro Stitch Dining Chair - stainless base H 960mm W 460mm D 645mm

Retro Stitch Armchair - vintage H 960mm W 535mm D 635mm

Retro Stitch Dining Chair - vintage H 960mm W 460mm D 645mm