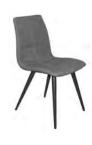

Reflex Evolution Dining Chair H 930mm W 460mm D 600mm

Siren Dining Chair H 910mm W 470mm D 600mm

Flux Dining Chair H 910mm W 460mm D 570mm

Grace Dining Chair H 950mm W 600mm D 655mm

Luxor Dining Chair H 965mm W 525mm D 625mm