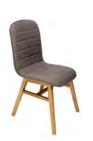

Button Back Dining Chair - vintage H 850mm W 495mm D 560mm

High Back Dining Chair - vintage H 980mm W 465mm D 580mm

High Back Dining Chair - cream H 980mm W 465mm D 580mm

High Back Dining Chair - black H 980mm W 465mm D 580mm