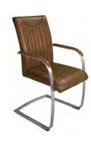

Retro Stitch Armchair - stainless base H 960mm W 535mm D 635mm

Retro Stitch Dining Chair - stainless base H 960mm W 460mm D 645mm

Retro Stitch Armchair - vintage H 960mm W 535mm D 635mm

Retro Stitch Dining Chair - vintage H 960mm W 460mm D 645mm